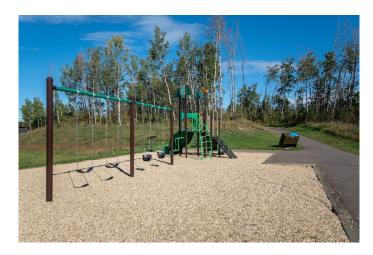

## \$180,000

0 Bedroom, 0.00 Bathroom, Land on 1.25 Acres

Burbank Heights, Rural Lacombe County, Alberta

Welcome to your dream location! Only 4 of these 1.25-acre lots remain, nested alongside the serene ambiance of the Red Deer and Blindman Rivers. Discover the perfect escape enveloped by nature just minutes from Red Deer and Blackfalds! Build your dream home in the perfect location, with the builder of your choice. Take this opportunity to pick everything out for your ideal home, from the floor plan to the finishes and fixtures. Explore the nature trails surrounding the subdivision, savor the fresh air and enjoy the open space all around. A playground is just a few steps away from your doorstep, the perfect spot for kids to run and play and enjoy getting back to nature. With such a small community, you can get to know your neighbours and feel comfortable and secure in your new home. Convenience is key, with a quick commute to Red Deer, Blackfalds, or Lacombe, giving you the benefit of life on an acreage without the long drive to town. Seller is offering financing â€" on approved credit.