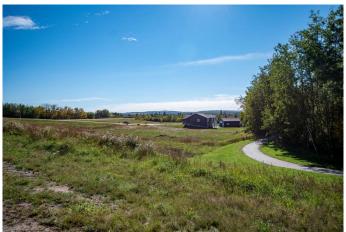

## \$180,000

0 Bedroom, 0.00 Bathroom, Land on 1.25 Acres

Burbank Heights, Rural Lacombe County, Alberta

Welcome to your dream location! Only 4 of these 1.25-acre lots remain, nested alongside the serene ambiance of the Red Deer and Blindman Rivers. Discover the perfect escape enveloped by nature just minutes from Red Deer and Blackfalds! Build your dream home in the perfect location, with the builder of your choice. Take this opportunity to pick everything out for your ideal home, from the floor plan to the finishes and fixtures. Explore the nature trails surrounding the subdivision, savor the fresh air and enjoy the open space all around. A playground is just a few steps away from your doorstep, the perfect spot for kids to run and play and enjoy getting back to nature. With such a small community, you can get to know your neighbours and feel comfortable and secure in your new home. Convenience is key, with a quick commute to Red Deer, Blackfalds, or Lacombe, giving you the benefit of life on an acreage without the long drive to town. Seller is offering financing â€" on approved credit.