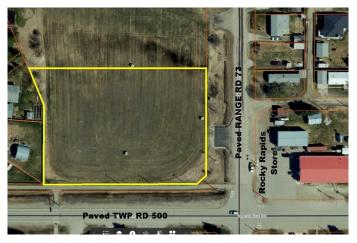

### \$180,000

0 Bedroom, 0.00 Bathroom, Land on 1.80 Acres

NONE, Rural Brazeau County, Alberta

Ready for your development - 1.8 acre lot at the corner of paved Twp Rd 500 and paved Range Road 73. Located across the street from Rocky Rapids General Store. It's land use zoning - Commercial District. Another commercial zoned lot lies directly north. It is bordered by a residential area on the west. Has power transformer.