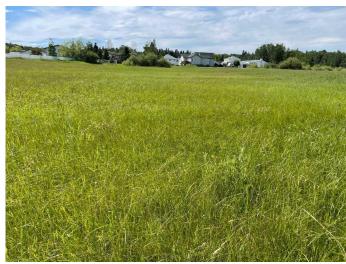

### \$180,000

0 Bedroom, 0.00 Bathroom, Land on 1.80 Acres

NONE, Rural Brazeau County, Alberta

Ready for your development - 1.8 acre lot at the corner of paved Twp Rd 500 and paved Range Road 73. Located across the street from Rocky Rapids General Store. It's land use zoning - Commercial District. Another commercial zoned lot lies directly north. It is bordered by a residential area on the west. Has power transformer.