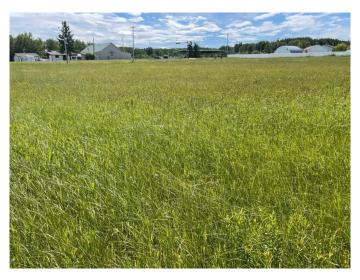

### \$180,000

0 Bedroom, 0.00 Bathroom, Land on 1.80 Acres

NONE, Rural Brazeau County, Alberta

Ready for your development - 1.8 acre lot at the corner of paved Twp Rd 500 and paved Range Road 73. Located across the street from Rocky Rapids General Store. It's land use zoning - Commercial District. Another commercial zoned lot lies directly north. It is bordered by a residential area on the west. Has power transformer.