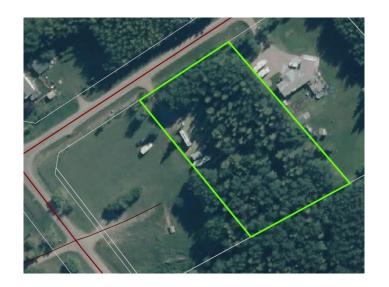

### \$160,000

0 Bedroom, 0.00 Bathroom, Land on 1.90 Acres

NONE, Lac La Biche, Alberta

1.98 acres in Mission Village Phase 1. mostly treed with small clearings for campers and ready for your dream home, shop, cabin or just campout on it for now. This location is a quick and easy commute to Lac La Biche and is on pavement all the way. Other features for this neighbouhood is the full srevices including water and sewer, new bike and walking paths to Lac La Biche being constructed in 2024, short walk to sandy beached, boat launches close by and great year round fishing on Lac La Biche Lake and many other great lakes in the region.