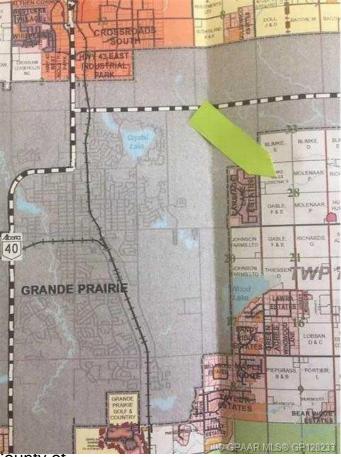

## \$1,550,000

0 Bedroom, 0.00 Bathroom, Agri-Business on 149.00 Acres

NONE, Rural Grande Prairie No. 1, County of, Alberta

149+/- acres across from the road from Carriage Lane Estates. Excellent development quarter, with no pipelines or well sites on this property. Services close by. This property has remained in the county after annexation. Great potential!!

### **Community Information**

| Address     | Pt. Of Nw-28-71-5-w6                  |
|-------------|---------------------------------------|
| Subdivision | NONE                                  |
| City        | Rural Grande Prairie No. 1, County of |
| County      | Grande Prairie No. 1, County of       |
| Province    | Alberta                               |
| Postal Code | T8V 2Z8                               |