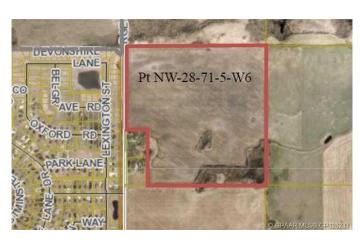

## \$1,550,000

0 Bedroom, 0.00 Bathroom, Agri-Business on 149.00 Acres

NONE, Rural Grande Prairie No. 1, County of, Alberta

149+/- acres across from the road from Carriage Lane Estates. Excellent development quarter, with no pipelines or well sites on this property. Services close by. This property has remained in the county after annexation. Great potential!!

### **Community Information**

| Address     | Pt. Of Nw-28-71-5-w6                  |
|-------------|---------------------------------------|
| Subdivision | NONE                                  |
| City        | Rural Grande Prairie No. 1, County of |
| County      | Grande Prairie No. 1, County of       |
| Province    | Alberta                               |
| Postal Code | T8V 2Z8                               |