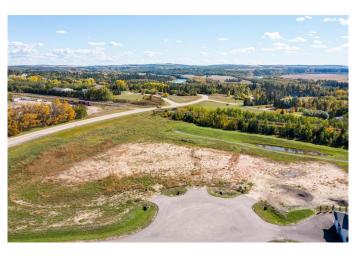

### \$149,900

0 Bedroom, 0.00 Bathroom, Land on 1.26 Acres

Burbank Heights, Rural Lacombe County, Alberta

Welcome to your dream location! Only 4 of these 1.25-acre lots remain, nested alongside the serene ambiance of the Red Deer and Blindman Rivers. Discover the perfect escape enveloped by nature just minutes from Red Deer and Blackfalds! Build your dream home in the perfect location, with the builder of your choice. Take this opportunity to pick everything out for your ideal home, from the floor plan to the finishes and fixtures. Explore the nature trails surrounding the subdivision, savor the fresh air and enjoy the open space all around. A playground is just a few steps away from your doorstep, the perfect spot for kids to run and play and enjoy getting back to nature. With such a small community, you can get to know your neighbours and feel comfortable and secure in your new home. Convenience is key, with a quick commute to Red Deer. Blackfalds, or Lacombe, giving you the benefit of life on an acreage without the long drive to town. Seller is offering financing – on approved credit.