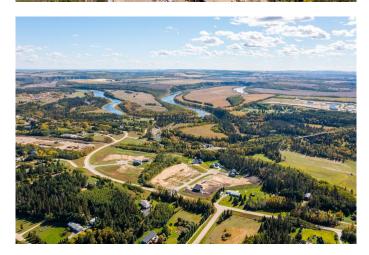

### \$149,900

0 Bedroom, 0.00 Bathroom, Land on 1.26 Acres

Burbank Heights, Rural Lacombe County, Alberta

Welcome to your dream location! Only 4 of these 1.25-acre lots remain, nested alongside the serene ambiance of the Red Deer and Blindman Rivers. Discover the perfect escape enveloped by nature just minutes from Red Deer and Blackfalds! Build your dream home in the perfect location, with the builder of your choice. Take this opportunity to pick everything out for your ideal home, from the floor plan to the finishes and fixtures. Explore the nature trails surrounding the subdivision, savor the fresh air and enjoy the open space all around. A playground is just a few steps away from your doorstep, the perfect spot for kids to run and play and enjoy getting back to nature. With such a small community, you can get to know your neighbours and feel comfortable and secure in your new home. Convenience is key, with a quick commute to Red Deer. Blackfalds, or Lacombe, giving you the benefit of life on an acreage without the long drive to town. Seller is offering financing – on approved credit.