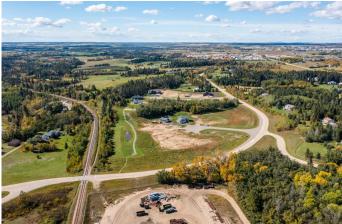

### \$149,900

0 Bedroom, 0.00 Bathroom, Land on 1.26 Acres

Burbank Heights, Rural Lacombe County, Alberta

Welcome to your dream location! Only 4 of these 1.25-acre lots remain, nested alongside the serene ambiance of the Red Deer and Blindman Rivers. Discover the perfect escape enveloped by nature just minutes from Red Deer and Blackfalds! Build your dream home in the perfect location, with the builder of your choice. Take this opportunity to pick everything out for your ideal home, from the floor plan to the finishes and fixtures. Explore the nature trails surrounding the subdivision, savor the fresh air and enjoy the open space all around. A playground is just a few steps away from your doorstep, the perfect spot for kids to run and play and enjoy getting back to nature. With such a small community, you can get to know your neighbours and feel comfortable and secure in your new home. Convenience is key, with a quick commute to Red Deer. Blackfalds, or Lacombe, giving you the benefit of life on an acreage without the long drive to town. Seller is offering financing – on approved credit.