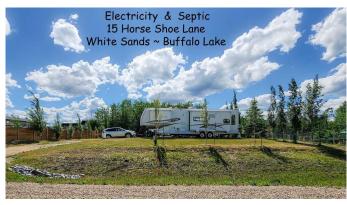

### \$169,000

0 Bedroom, 0.00 Bathroom, Land on 0.44 Acres

NONE, White Sands, Alberta

Life is better at the lake! Experience the relaxing vibes as you take in this charming property. This nearly half acre flat lot backs unto a municipal reserve which blends the function of the lot with the beauty of nature all around. It is equipped with RV hook ups, making it perfect for someone to pull in and peacefully relax on the attached deck area. This property is LANDSCAPED, PARTIALLY FENCED, has a SHELTERLOGIC STORAGE UNIT and also has a COZY SHED/BUNKHOUSE WITH ELECTRICITY. The eye-catching CUSTOM GRAIN BIN FIRE PIT area is a rare treasure that will surely impress! There is a charming little hidden children's fairy garden in the trees to discover. This property has NATURAL GAS TO THE PROPERTY LINE, ELECTRICITY on the lot & SEPTIC HOLDING TANK. WATER is available at the nearby White Sands water filing station. The 3-slide 5th wheel is also available for separate sale. Use this land as it is for a seasonal getaway or build your permanent country home! The White Sands community of Buffalo Lake offers 9 beach access points for both Summer & Winter outdoor activities â€"Various Summer water sports ~ fishing ~ walking/biking pathways ~ community hall ~ basketball, tennis & pickle ball courts ~ snowmobiling ~ cross country skiing ~ ice skating ~ Central Alberta nature lover's paradise! There are also many community events to take part in, including a Canada Day parade that goes right past this

# **Community Information**

Address 15 Horse Shoe

Subdivision NONE

City White Sands

County Stettler No. 6, County of

Province Alberta
Postal Code T0C 3B0