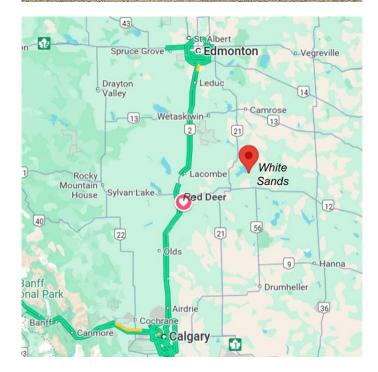

property which the family is sure to love! The Summer Village of White Sands is about 20 minutes from Stettler ~ about an hour from Red Deer ~ 2 to 2 and a half hours from Calgary or Edmonton.