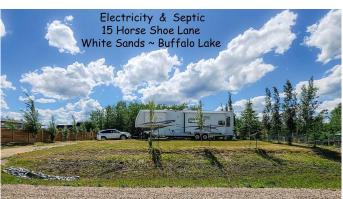

### \$169,000

0 Bedroom, 0.00 Bathroom, Land on 0.44 Acres

NONE, White Sands, Alberta

Life is better at the lake! Experience the relaxing vibes as you take in this charming property. This nearly half acre flat lot backs unto a municipal reserve which blends the function of the lot with the beauty of nature all around. It is equipped with RV hook ups, making it perfect for someone to pull in and peacefully relax on the attached deck area. This property is LANDSCAPED, PARTIALLY FENCED, has a SHELTERLOGIC STORAGE UNIT and also has a COZY SHED/BUNKHOUSE WITH ELECTRICITY. The eye-catching CUSTOM GRAIN BIN FIRE PIT area is a rare treasure that will surely impress! There is a charming little hidden children's fairy garden in the trees to discover. This property has NATURAL GAS TO THE PROPERTY LINE, ELECTRICITY on the lot & SEPTIC HOLDING TANK. WATER is available at the nearby White Sands water filing station. The 3-slide 5th wheel is also available for separate sale. Use this land as it is for a seasonal getaway or build your permanent country home! The White Sands community of Buffalo Lake offers 9 beach access points for both Summer & Winter outdoor activities â€"Various Summer water sports ~ fishing ~ walking/biking pathways ~ community hall ~ basketball, tennis & pickle ball courts ~ snowmobiling ~ cross country skiing ~ ice skating ~ Central Alberta nature lover's paradise! There are also many community events to take part in, including a Canada Day parade that goes right past this

# **Community Information**

Address 15 Horse Shoe

Subdivision NONE

City White Sands

County Stettler No. 6, County of

Province Alberta
Postal Code T0C 3B0