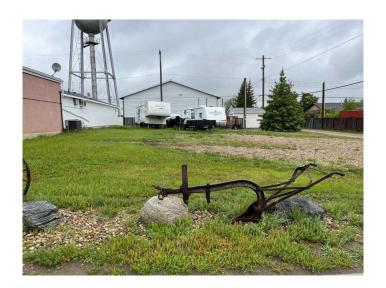

### \$59,900

0 Bedroom, 0.00 Bathroom, Land on 0.19 Acres

Kitscoty, Kitscoty, Alberta

Vacant commercial lot for sale in downtown Kitscoty! The rectangular property measures 70 ft wide by 120 ft deep. Use the space for storage, for overflow parking, or build your business on this flat serviced lot. Call to view!