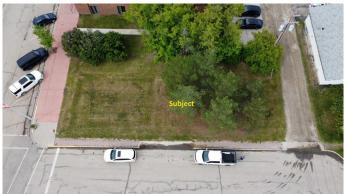

### \$48,000

0 Bedroom, 0.00 Bathroom, Land on 0.12 Acres

NONE, Beaverlodge, Alberta

This would be a great lot to build on for your commercial venture. Prime location on main street Beaverlodge. Located conveniently between the CIBC and the ATB, this location would be ideal for a multitude of different businesses.