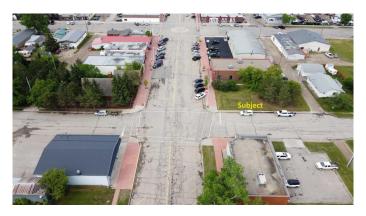

### \$48,000

0 Bedroom, 0.00 Bathroom, Land on 0.12 Acres

NONE, Beaverlodge, Alberta

This would be a great lot to build on for your commercial venture. Prime location on main street Beaverlodge. Located conveniently between the CIBC and the ATB, this location would be ideal for a multitude of different businesses.