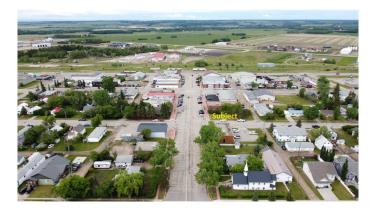

### \$48,000

0 Bedroom, 0.00 Bathroom, Land on 0.12 Acres

NONE, Beaverlodge, Alberta

This would be a great lot to build on for your commercial venture. Prime location on main street Beaverlodge. Located conveniently between the CIBC and the ATB, this location would be ideal for a multitude of different businesses.