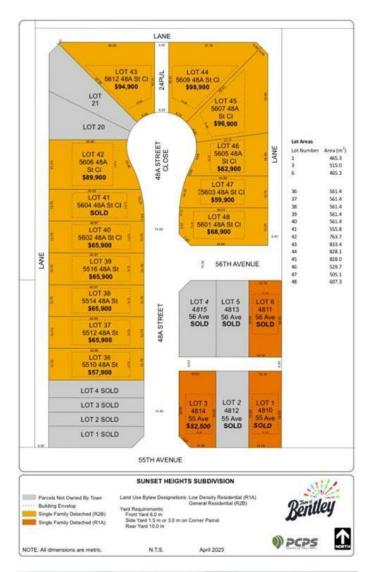

## \$57,900

0 Bedroom, 0.00 Bathroom, Land on 0.14 Acres

NONE, Bentley, Alberta

Discover the perfect place to build your dream home in the new, "Sunset Heights Subdivision,― of the Town of Bentley. These residential lots offer picturesque views of the Blindman Valley and Medicine Hills and allow you to enjoy a serene small-town atmosphere, ideal for family living, where you can get to know your neighbor. Located near Gull Lake, 18km from Sylvan Lake, and 24 km to Lacombe, you'II have easy access to, swimming, boating, and camping as well as larger community amenities in proximity such as hospital, and extensive shopping. Bentley's boutique shops, grocery store and K-12 school in town, will meet your daily needs. Bike or walk the 3.5km paved path to Aspen Beach Provincial Park or the 4.5 km paved path to Sandy Point Beach, Campground and Boat Launch. Enjoy the vibrant community spirit with facilities such as a skating and hockey rink, curling rink, playgrounds, and major community events such as the annual Bentley Rodeo or the Farmers Market. Each lot is fully serviced to the lot line with water, sewer, 200-amp power services, gas, phone, and cable. Enjoy the convenience of paved streets, curbs, and gutters in this charming well-equipped neighborhood. Come find out why they call Bentley "The Place to Be.―

## **Community Information**

Address 5510 48a Street

Subdivision NONE
City Bentley

County Lacombe County

Province Alberta
Postal Code T0C 0J0

#### **Additional Information**

Date Listed June 14th, 2024

Days on Market 329
Zoning R2