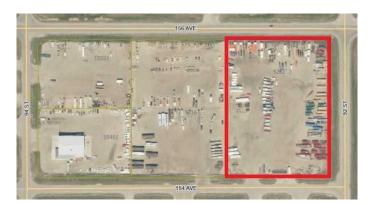

#### \$1,500

0 Bedroom, 0.00 Bathroom, Land on 6.17 Acres

NONE, Clairmont, Alberta

Well graveled and fenced 6.17 acre corner lot zoned zoned RM-2, just North of the Grande Prairie city limits in the County of Grande Prairie. This location is well situated for quick access to highway 43 and the bypass. It is being offered for lease at \$1,500/acre plus NNN or can be purchased for \$325,000/acre. Call your Commercial Realtor© for more information or to book a showing today.