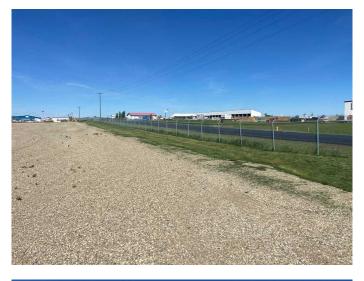

#### \$1,500

0 Bedroom, 0.00 Bathroom, Land on 6.17 Acres

NONE, Clairmont, Alberta

Well graveled and fenced 6.17 acre corner lot zoned zoned RM-2, just North of the Grande Prairie city limits in the County of Grande Prairie. This location is well situated for quick access to highway 43 and the bypass. It is being offered for lease at \$1,500/acre plus NNN or can be purchased for \$325,000/acre. Call your Commercial Realtor© for more information or to book a showing today.