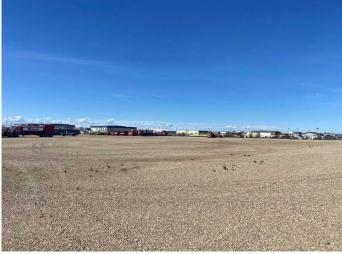

#### \$1,500

0 Bedroom, 0.00 Bathroom, Land on 6.17 Acres

NONE, Clairmont, Alberta

Well graveled and fenced 6.17 acre corner lot zoned zoned RM-2, just North of the Grande Prairie city limits in the County of Grande Prairie. This location is well situated for quick access to highway 43 and the bypass. It is being offered for lease at \$1,500/acre plus NNN or can be purchased for \$325,000/acre. Call your Commercial Realtor© for more information or to book a showing today.