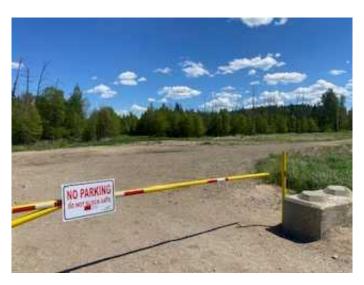

#### \$449,000

0 Bedroom, 0.00 Bathroom, Land on 23.13 Acres

NONE, Whitecourt, Alberta

Ideal holding property for future development. Whitecourt is on the cusp of expansion. 23.13 raw acres zoned commercial next to Dahl Drive, easy access to Highway 43 and railway. Assessed at \$700,000, this is a great deal for under \$20,000 an acre!