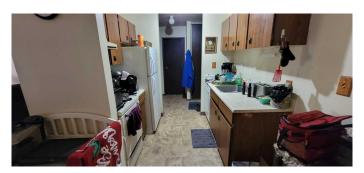

## Interior

Interior Features Laminate Counters

Appliances Dishwasher, Refrigerator, Window Coverings, Stove(s)

Heating Hot Water

Cooling None