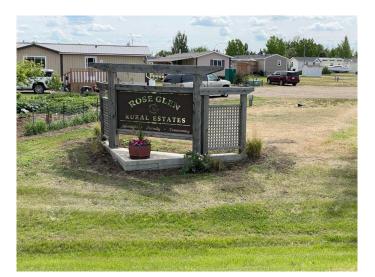

#### \$21,091

0 Bedroom, 0.00 Bathroom, Land on 0.09 Acres

NONE, Rosemary, Alberta

Make the smart move to a modular home park in Rosemary, Alberta, where comfort, community, and convenience come together. For Sale: Prime Modular Home Park Lots! Prices starting at \$19,900. Discover the perfect place to build your dream home in our exceptional modular home park in this charming village. We are excited to offer a selection of lots with a variety of sizes and locations! Whether you're looking to downsize, invest, or start fresh, these lots provide an ideal foundation for a comfortable and convenient lifestyle. Utilities Ready: All lots are equipped with essential utilities, including water, electricity, and sewer connections, ensuring a hassle-free setup. Community Amenities: Take advantage of shared amenities such as parks, recreational areas and the school is right there too! Take the chance to secure your spot in this modular home park. Contact today to schedule a tour and learn more about available lots and pricing on these bareland condominium lots. Start planning your future in a place you'll love to call home! Contact for price list and other available lots.

## **Community Information**

| Address     | 14, 100 Roseglen Close |
|-------------|------------------------|
| Subdivision | NONE                   |
| City        | Rosemary               |
| County      | Newell, County of      |
| Province    | Alberta                |
| Postal Code | T1R 2W0                |