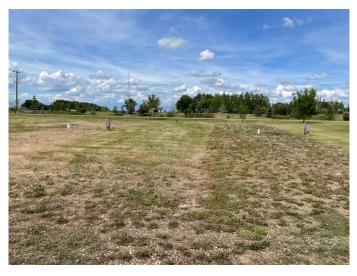

age. We are excited to offer a selection of lots with a variety of sizes and locations! Whether you're looking to downsize, invest, or start fresh, these lots provide an ideal foundation for a comfortable and convenient lifestyle. Utilities Ready: All lots are equipped with essential utilities, including water, electricity, and sewer connections, ensuring a hassle-free setup. Community Amenities: Take advantage of shared amenities such as parks, recreational areas and the school is right there too! Take the chance to secure your spot in this modular home park. Contact today to schedule a tour and learn more about available lots and pricing on these bareland condominium lots. Start planning your future in a place you'll love to call home! Contact for price list and other available lots.







### **Essential Information**

| MLS® #    | A2143139 |
|-----------|----------|
| Price     | \$21,091 |
| Bathrooms | 0.00     |

| Acres    | 0.09             |
|----------|------------------|
| Туре     | Land             |
| Sub-Type | Residential Land |
| Status   | Active           |

## **Community Information**

| Address     | 14, 100 Roseglen Close |
|-------------|------------------------|
| Subdivision | NONE                   |
| City        | Rosemary               |
| County      | Newell, County of      |
| Province    | Alberta                |
| Postal Code | T1R 2W0                |

### Amenities

| Community Gardens, | Park               |
|--------------------|--------------------|
|                    | Community Gardens, |

### Exterior

Lot Description Cleared