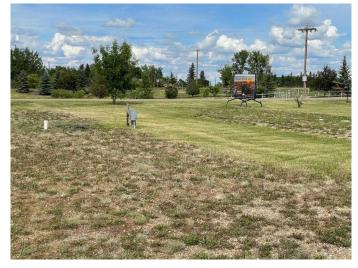

e. We are excited to offer a selection of lots with a variety of sizes and locations! Whether you're looking to downsize, invest, or start fresh, these lots provide an ideal foundation for a comfortable and convenient lifestyle. Utilities Ready: All lots are equipped with essential utilities, including water, electricity, and sewer connections, ensuring a hassle-free setup. Community Amenities: Take advantage of shared amenities such as parks, recreational areas and the school is right there too! Take the chance to secure your spot in this modular home park. Contact today to schedule a tour and learn more about available lots and pricing on these bareland condominium lots. Start planning your future in a place you'll love to call home! Contact for price list and other available lots.







### **Essential Information**

| MLS® #    | A2143139 |
|-----------|----------|
| Price     | \$21,091 |
| Bathrooms | 0.00     |

| Acres    | 0.09             |
|----------|------------------|
| Туре     | Land             |
| Sub-Type | Residential Land |
| Status   | Active           |

## **Community Information**

| Address     | 14, 100 Roseglen Close |
|-------------|------------------------|
| Subdivision | NONE                   |
| City        | Rosemary               |
| County      | Newell, County of      |
| Province    | Alberta                |
| Postal Code | T1R 2W0                |

### Amenities

| Community Gardens, | Park               |
|--------------------|--------------------|
|                    | Community Gardens, |

### Exterior

Lot Description Cleared,