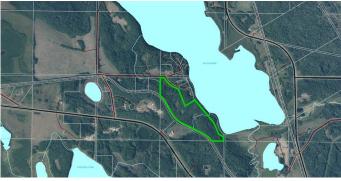

#### \$375,000

0 Bedroom, 0.00 Bathroom, Land on 55.48 Acres

NONE, Lac La Biche, Alberta

Here's a chance to own your own piece of Paradise. This 55.48 parcel of land on Lac La Biche lake with a 10 minute commute to Lac La Biche. The property is mostly treed with access by a county road and with nearly 2000 feet of lakefront in Big Bay. You'll enjoy the privacy along with the wildlife that already inhabit the property as well witness the seasonal changes of the migratory birds that fly through the area. Lac La Biche is a popular destination for the fishing on numerous lake with close proximity to Lakeland Provincial Park as well as 10's of thousands of square miles of crown recreational land. Lac La Biche lake is also a premiere lake for Walleye fishing and is great lake for exploring by boat or a quiet paddle in a kayak or canoe.

### **Community Information**

Address

105, 103037 Twp Rd 672

| Subdivision | NONE                |
|-------------|---------------------|
| City        | Lac La Biche        |
| County      | Lac La Biche County |
| Province    | Alberta             |
| Postal Code | T0A 2C2             |