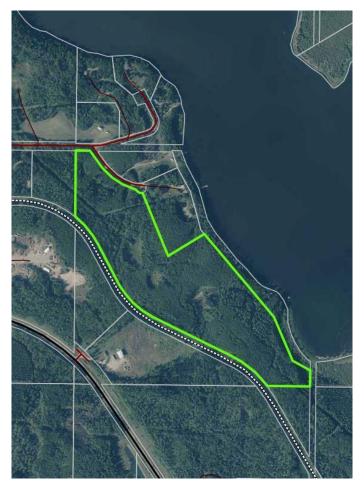

#### \$375,000

0 Bedroom, 0.00 Bathroom, Land on 55.48 Acres

NONE, Lac La Biche, Alberta

Here's a chance to own your own piece of Paradise. This 55.48 parcel of land on Lac La Biche lake with a 10 minute commute to Lac La Biche. The property is mostly treed with access by a county road and with nearly 2000 feet of lakefront in Big Bay. You'll enjoy the privacy along with the wildlife that already inhabit the property as well witness the seasonal changes of the migratory birds that fly through the area. Lac La Biche is a popular destination for the fishing on numerous lake with close proximity to Lakeland Provincial Park as well as 10's of thousands of square miles of crown recreational land. Lac La Biche lake is also a premiere lake for Walleye fishing and is great lake for exploring by boat or a quiet paddle in a kayak or canoe.

### **Essential Information**

| MLS® #    | A2143218         |
|-----------|------------------|
| Price     | \$375,000        |
| Bathrooms | 0.00             |
| Acres     | 55.48            |
| Туре      | Land             |
| Sub-Type  | Residential Land |
| Status    | Active           |

### **Community Information**

Address

105, 103037 Twp Rd 672

| Subdivision | NONE                |
|-------------|---------------------|
| City        | Lac La Biche        |
| County      | Lac La Biche County |
| Province    | Alberta             |
| Postal Code | T0A 2C2             |