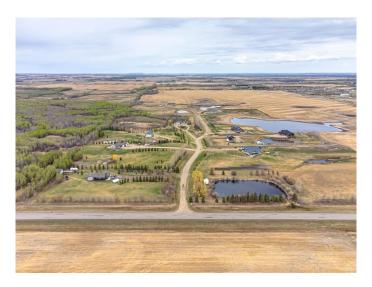

#### \$99,000

0 Bedroom, 0.00 Bathroom, Land on 5.18 Acres

NONE, Rural, Saskatchewan

This acreage lots is nestled in close proximity to the city, just northeast of Lloydminster. This exceptional property offers a unique opportunity to escape the hustle and bustle of urban living while maintaining convenient access to amenities and services and are still situated within the Lloydminster School Division. With power and gas readily accessible, you have the flexibility to design and build your home with all the necessary amenities and utilities. This lot offers an exceptional opportunity for those seeking a harmonious blend of serene countryside living and the conveniences of nearby city amenities. Whether you're longing for a quiet retreat or a place to raise a family, this property provides the ideal setting for creating your dream.