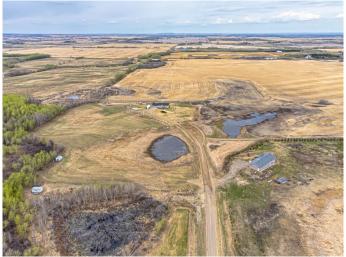

#### \$99,000

0 Bedroom, 0.00 Bathroom, Land on 5.18 Acres

NONE, Rural, Saskatchewan

This acreage lots is nestled in close proximity to the city, just northeast of Lloydminster. This exceptional property offers a unique opportunity to escape the hustle and bustle of urban living while maintaining convenient access to amenities and services and are still situated within the Lloydminster School Division. With power and gas readily accessible, you have the flexibility to design and build your home with all the necessary amenities and utilities. This lot offers an exceptional opportunity for those seeking a harmonious blend of serene countryside living and the conveniences of nearby city amenities. Whether you're longing for a quiet retreat or a place to raise a family, this property provides the ideal setting for creating your dream.