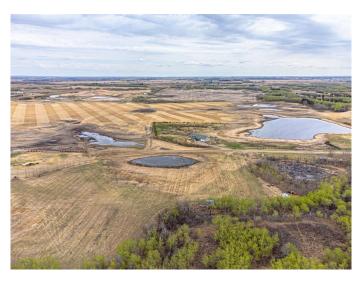

#### \$99,000

0 Bedroom, 0.00 Bathroom, Land on 5.18 Acres

NONE, Rural, Saskatchewan

This acreage lots is nestled in close proximity to the city, just northeast of Lloydminster. This exceptional property offers a unique opportunity to escape the hustle and bustle of urban living while maintaining convenient access to amenities and services and are still situated within the Lloydminster School Division. With power and gas readily accessible, you have the flexibility to design and build your home with all the necessary amenities and utilities. This lot offers an exceptional opportunity for those seeking a harmonious blend of serene countryside living and the conveniences of nearby city amenities. Whether you're longing for a quiet retreat or a place to raise a family, this property provides the ideal setting for creating your dream.