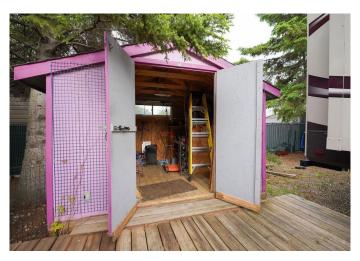

## \$140,000

0 Bedroom, 0.00 Bathroom, Land on 0.06 Acres

N/A, Rural Ponoka County, Alberta

Let the summer memories begin! Only 12 minutes from full services of Rimbey, across from Jorgy's Hot Spot and a quick stroll to playgrounds, beach and marina, the lake life calls! The Summer Village of Parkland Beach is full of activities for the whole family! Whether swimming, boating, fishing, suntanning or taking in all kinds of community events, RV Heaven is the place to be! This beautiful lot surrounded by mature trees come with a large spacious deck, greenhouse, gazebo perfect for evening camp fires and powered shed. There's even a small dog run with shade! Did I mention the luxurious and very spacious 5th Wheel conveniently tied into water and sewer is included plus all goods negotiable?! Your summer retreat can't get much more turn key than this!