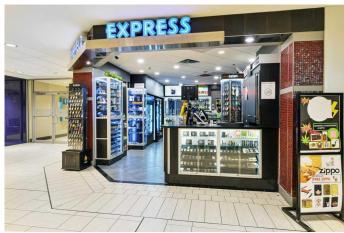

### \$119,000

0 Bedroom, 0.00 Bathroom, Commercial on 0.00 Acres

Meadowlark Park, Calgary, Alberta

Discover a lucrative business opportunity in one of Calgary's busiest malls! Take charge and become your own boss by owning this profitable Shefield Express Franchise, a well-established convenience and cigar store. Boasting great visibility and accessibility, the location comes with ample parking to accommodate a steady flow of customers. The main business offerings include lottery tickets, tobacco products, groceries, bongs, cigars, lighters, and much more, catering to a wide range of customer needs. To protect the integrity of the business, prospective buyers are required to sign a confidentiality agreement prior to receiving any detailed information. Rest assured, full training will be provided to ensure a seamless transition and the continued success of the franchise. All viewings are strictly by appointment only, and we kindly request that you do not approach the staff directly. Seize this chance to step into a thriving business with excellent potential for growth!