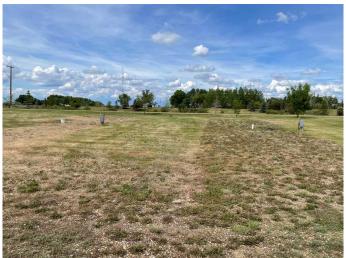

# \$35,178 - 29, 200 Roseglen Close, Rosemary

MLS® #A2144018

\$35,178

0 Bedroom, 0.00 Bathroom, Land on 0.09 Acres

NONE, Rosemary, Alberta

Make the smart move to a modular home park in Rosemary, Alberta, where comfort, community, and convenience come together. For Sale: Prime Modular Home Park Lots! Discover the perfect place to build your dream home in our exceptional modular home park in this charming village. We are excited to offer a selection of lots with a variety of sizes and locations! Whether you're looking to downsize, invest, or start fresh, these lots provide an ideal foundation for a comfortable and convenient lifestyle. Utilities Ready: All lots are equipped with essential utilities, including water, electricity, and sewer connections, ensuring a hassle-free setup. Community Amenities: Take advantage of shared amenities such as parks, recreational areas and the school is right there too! Take the chance to secure your spot in this modular home park. Contact today to schedule a tour and learn more about available lots and pricing on these bareland condominium lots. Start planning your future in a place you'll love to call home! Contact for price list and other available lots.

**Exterior** 

Lot Description Cleared, Interior Lot, Level, Rectangular Lot