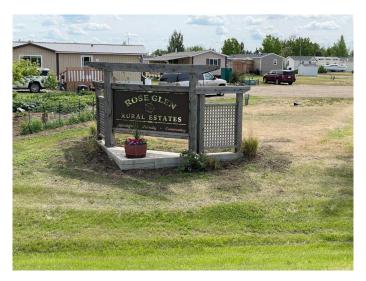

# \$35,178 - 29, 200 Roseglen Close, Rosemary

MLS® #A2144018

\$35,178

0 Bedroom, 0.00 Bathroom, Land on 0.09 Acres

NONE, Rosemary, Alberta

Make the smart move to a modular home park in Rosemary, Alberta, where comfort, community, and convenience come together. For Sale: Prime Modular Home Park Lots! Discover the perfect place to build your dream home in our exceptional modular home park in this charming village. We are excited to offer a selection of lots with a variety of sizes and locations! Whether you're looking to downsize, invest, or start fresh, these lots provide an ideal foundation for a comfortable and convenient lifestyle. Utilities Ready: All lots are equipped with essential utilities, including water, electricity, and sewer connections, ensuring a hassle-free setup. Community Amenities: Take advantage of shared amenities such as parks, recreational areas and the school is right there too! Take the chance to secure your spot in this modular home park. Contact today to schedule a tour and learn more about available lots and pricing on these bareland condominium lots. Start planning your future in a place you'll love to call home! Contact for price list and other available lots.

## **Community Information**

Address 29, 200 Roseglen Close

Subdivision NONE

City Rosemary

County Newell, County of

Province Alberta
Postal Code T1R 2W0

**Amenities** 

Amenities Community Gardens, Park