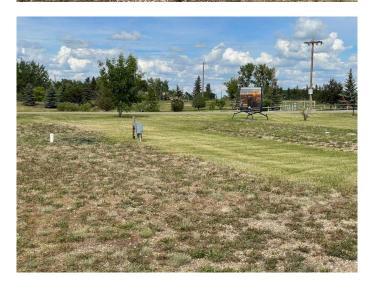

# \$35,178 - 29, 200 Roseglen Close, Rosemary

MLS® #A2144018

\$35,178

0 Bedroom, 0.00 Bathroom, Land on 0.09 Acres

NONE, Rosemary, Alberta

Make the smart move to a modular home park in Rosemary, Alberta, where comfort, community, and convenience come together. For Sale: Prime Modular Home Park Lots! Discover the perfect place to build your dream home in our exceptional modular home park in this charming village. We are excited to offer a selection of lots with a variety of sizes and locations! Whether you're looking to downsize, invest, or start fresh, these lots provide an ideal foundation for a comfortable and convenient lifestyle. Utilities Ready: All lots are equipped with essential utilities, including water, electricity, and sewer connections, ensuring a hassle-free setup. Community Amenities: Take advantage of shared amenities such as parks, recreational areas and the school is right there too! Take the chance to secure your spot in this modular home park. Contact today to schedule a tour and learn more about available lots and pricing on these bareland condominium lots. Start planning your future in a place you'll love to call home! Contact for price list and other available lots.

**Exterior** 

Lot Description Cleared, Interior Lot, Level, Rectangular Lot