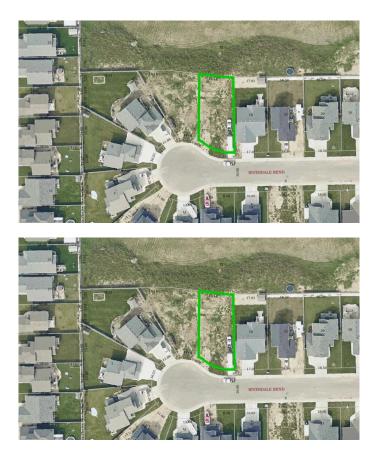

#### \$105,000

0 Bedroom, 0.00 Bathroom, Land on 0.16 Acres

NONE, Whitecourt, Alberta

Residential Lot situated in Whitecourt's newest subdivision of Riverdale Bend ready for you to build your dream home! Any style of home will fit in well on this street! The possibilities are endless... bungalow, two storey, or maybe a 1.5 storey, you can get creative with this one and build your forever home! Currently you have green space behind you and the backyard space in this home is second to none! If you're looking for a lot in town with a great sized backyard, I think we have found your match! Very close to St. Joeseph's School (4-12 Catholic), Percy Baxter (6-8 Public) and St. Mary's (PRE-K -3 Catholic). The baseball diamonds and golf course are also a short drive! Do yourself a favour, and come have a peak at this great blank canvas!

# **Community Information**

| Address     | 14 Riverdale Bend |
|-------------|-------------------|
| Subdivision | NONE              |

| City        | Whitecourt       |
|-------------|------------------|
| County      | Woodlands County |
| Province    | Alberta          |
| Postal Code | T7S 0G4          |