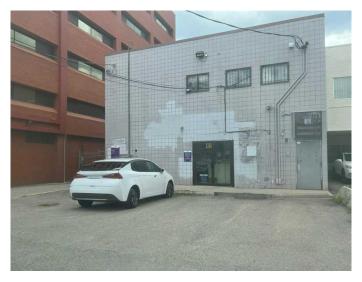

# \$4,200 - 102, 112 16 Avenue Nw, Calgary

MLS® #A2145125

### \$4,200

0 Bedroom, 0.00 Bathroom, Commercial on 0.00 Acres

Tuxedo Park, Calgary, Alberta

An Office/Retail space of 1,100 SQ will be available for lease. Located on 16 Ave/Trans-Canada Highway and Centre ST NW, which is just minutes from Calgary downtown. It was previously used for a very busy Lawyer Firm, including a welcoming reception area, 3 separate office-rooms, a convenient pantry, and a private washroom. The flexible layout allows tenants to reconfigure the space to meet their specific needs. Various bus stops nearby on 16 Ave and Centre Street ensure excellent public transit options. Lease includes 4 client parking stalls and up to 8 additional employee parking stalls. Lease rate starts at \$4,200 per month, (for a normal office use). Enhance your professional presence in a space that adapts to you. CALL NOW to schedule a viewing and take the first step towards your ideal office environment.