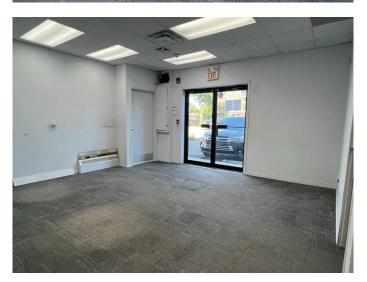

### \$4,200

0 Bedroom, 0.00 Bathroom, Commercial on 0.00 Acres

Tuxedo Park, Calgary, Alberta

An Office/Retail space of 1,100 SQ will be available for lease. Located on 16 Ave/Trans-Canada Highway and Centre ST NW, which is just minutes from Calgary downtown. It was previously used for a very busy Lawyer Firm, including a welcoming reception area, 3 separate office-rooms, a convenient pantry, and a private washroom. The flexible layout allows tenants to reconfigure the space to meet their specific needs. Various bus stops nearby on 16 Ave and Centre Street ensure excellent public transit options. Lease includes 4 client parking stalls and up to 8 additional employee parking stalls. Lease rate starts at \$4,200 per month, (for a normal office use). Enhance your professional presence in a space that adapts to you. CALL NOW to schedule a viewing and take the first step towards your ideal office environment.