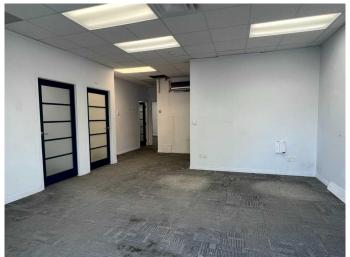

### \$4,200

0 Bedroom, 0.00 Bathroom, Commercial on 0.00 Acres

Tuxedo Park, Calgary, Alberta

An Office/Retail space of 1,100 SQ will be available for lease. Located on 16 Ave/Trans-Canada Highway and Centre ST NW, which is just minutes from Calgary downtown. It was previously used for a very busy Lawyer Firm, including a welcoming reception area, 3 separate office-rooms, a convenient pantry, and a private washroom. The flexible layout allows tenants to reconfigure the space to meet their specific needs. Various bus stops nearby on 16 Ave and Centre Street ensure excellent public transit options. Lease includes 4 client parking stalls and up to 8 additional employee parking stalls. Lease rate starts at \$4,200 per month, (for a normal office use). Enhance your professional presence in a space that adapts to you. CALL NOW to schedule a viewing and take the first step towards your ideal office environment.