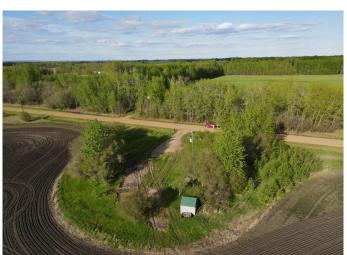

## \$159,900

0 Bedroom, 0.00 Bathroom, Land on 8.48 Acres

NONE, High Prairie, Alberta

8.48 Acres located west of High Prairie on Range Road 173. The property is fully serviced with power, gas and municipal water. Call, email or text today to book a tour!

#### **Essential Information**

MLS® # A2145140 Price \$159,900

Bathrooms 0.00 Acres 8.48 Type Land

Sub-Type Residential Land

Status Active

# **Community Information**

Address 74516 Range Road 173

Subdivision NONE

City High Prairie

County Big Lakes County

Province Alberta
Postal Code T0G 1E0