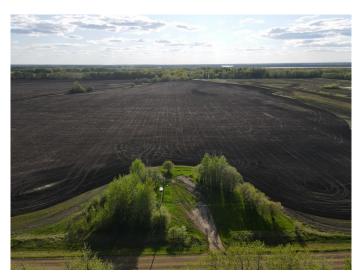

## \$159,900

0 Bedroom, 0.00 Bathroom, Land on 8.48 Acres

NONE, High Prairie, Alberta

8.48 Acres located west of High Prairie on Range Road 173. The property is fully serviced with power, gas and municipal water. Call, email or text today to book a tour!

#### **Essential Information**

MLS® # A2145140 Price \$159,900

Bathrooms 0.00 Acres 8.48 Type Land

Sub-Type Residential Land

Status Active

# **Community Information**

Address 74516 Range Road 173

Subdivision NONE

City High Prairie

County Big Lakes County

Province Alberta
Postal Code T0G 1E0