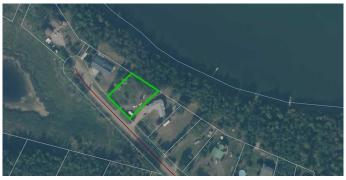

### \$195,000

0 Bedroom, 0.00 Bathroom, Land on 0.46 Acres

NONE, Lac La Biche, Alberta

Lakefront fully serviced lot in Lakeview Estates. Close to the Golf course, Boat Launches, partially cleared and ready for camping or building on.

#### Amenities

| Is Waterfront | Yes                                                |
|---------------|----------------------------------------------------|
| Waterfront    | Beach Access, Canal Access, Lake Front, Waterfront |