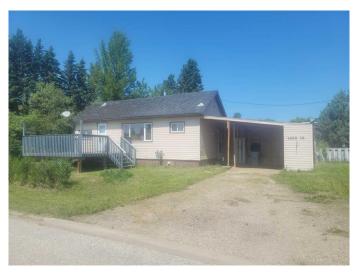

# \$129,000

1 Bedroom, 1.00 Bathroom, 583 sqft Residential on 0.12 Acres

NONE, High Prairie, Alberta

Compact Starter Home!! This totally affordable home has had many renovations including: interior paint, flooring, windows, bathroom, hwt(7yrs), plumbing(drainage and waterlines,water meter,hotwater tank and sump pump) all new March 2025, electrical upgrades and a freestanding woodburning stove in the livingroom. Situated on a full finished basement with a family room tastefully finished in pine strips, large storage room and laundry/utility room. Amazing large irregular lot with plenty of mature trees for lots of shade or enjoy the sun on the southfacing front deck. Call or text for your viewing today!

#### **Exterior**

Exterior Features None

Lot Description Back Yard, Corner Lot, Front Yard, Irregular Lot, Landscaped, Lawn,

Rectangular Lot, Street Lighting

Roof Asphalt Shingle

Construction Wood Siding

Foundation Block