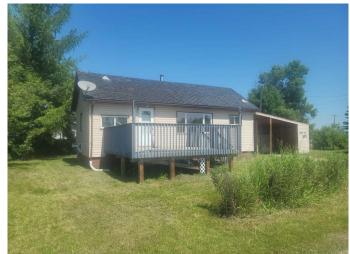

# \$129,000

1 Bedroom, 1.00 Bathroom, 583 sqft Residential on 0.12 Acres

NONE, High Prairie, Alberta

Compact Starter Home!! This totally affordable home has had many renovations including: interior paint, flooring, windows, bathroom, hwt(7yrs), plumbing(drainage and waterlines,water meter,hotwater tank and sump pump) all new March 2025, electrical upgrades and a freestanding woodburning stove in the livingroom. Situated on a full finished basement with a family room tastefully finished in pine strips, large storage room and laundry/utility room. Amazing large irregular lot with plenty of mature trees for lots of shade or enjoy the sun on the southfacing front deck. Call or text for your viewing today!

### Interior

Interior Features Ceiling Fan(s), Low Flow Plumbing Fixtures, No Animal Home, No

Smoking Home, Vinyl Windows

Appliances Electric Stove, Refrigerator

Heating Mid Efficiency, Forced Air, Natural Gas