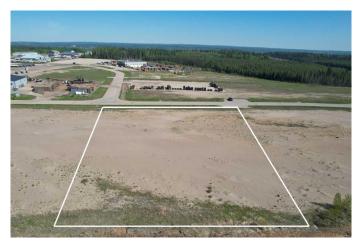

## \$667,500

0 Bedroom, 0.00 Bathroom, Land on 2.67 Acres

NONE, Whitecourt, Alberta

High and open 2.67 acres, ready to build. Developer can also build to suit. 4 adjoining lots available as well. Easy highway access. Centrally located next to main industrial in the town with good highway access, east end of Whitecourt.