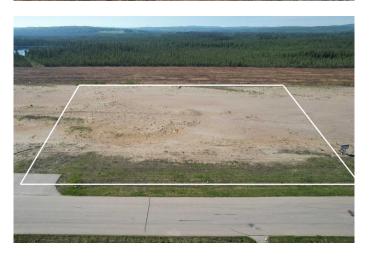

## \$667,500

0 Bedroom, 0.00 Bathroom, Land on 2.67 Acres

NONE, Whitecourt, Alberta

High and open 2.67 acres, ready to build. Developer can also build to suit. 4 adjoining lots available as well. Easy highway access. Centrally located next to main industrial in the town with good highway access, east end of Whitecourt.