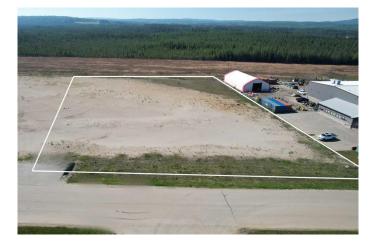

### \$667,500

0 Bedroom, 0.00 Bathroom, Land on 2.31 Acres

NONE, Whitecourt, Alberta

2.67 acres for industrial developement with adjoining lots avaiable. Seller / developer can also build to suit. Easy paved access to highway. Great location next to other industrial development.