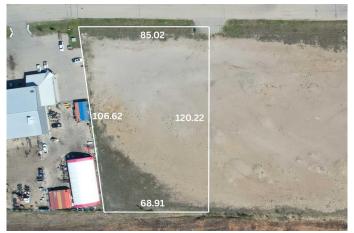

### \$667,500

0 Bedroom, 0.00 Bathroom, Land on 2.31 Acres

NONE, Whitecourt, Alberta

2.67 acres for industrial developement with adjoining lots avaiable. Seller / developer can also build to suit. Easy paved access to highway. Great location next to other industrial development.

| MLS® #    | A2147422        |
|-----------|-----------------|
| Price     | \$667,500       |
| Bathrooms | 0.00            |
| Acres     | 2.31            |
| Туре      | Land            |
| Sub-Type  | Commercial Land |
| Status    | Active          |