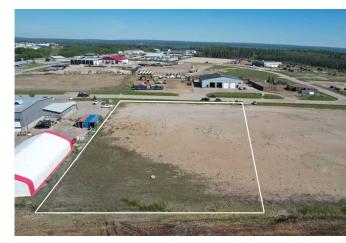

### \$667,500

0 Bedroom, 0.00 Bathroom, Land on 2.31 Acres

NONE, Whitecourt, Alberta

2.67 acres for industrial developement with adjoining lots avaiable. Seller / developer can also build to suit. Easy paved access to highway. Great location next to other industrial development.