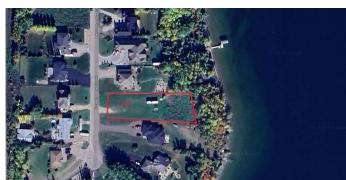

#### \$399,000

0 Bedroom, 0.00 Bathroom, Land on 0.60 Acres

Horseshoe Bay Estates, Cold Lake, Alberta

Visit REALTOR® website for additional information. Residential lot in the city of Cold Lake Horseshoe Bay Estates subdivision. Great building options with lake access! Lot has had the required geotechnical survey and building set backs completed that is required for building permit, plot plan has been drafted with the potential building envelope identified. Lot dimensions are 25m width at street and 30m width on the lakefront, with a depth of 93m. All services are at the street.

### **Community Information**

Address 1310 Horseshoe Bay Estates

Subdivision Horseshoe Bay Estates

City Cold Lake
County Cold Lake
Province Alberta
Postal Code T9M 1G8