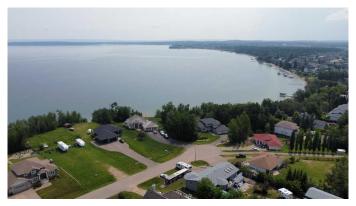

# \$399,000 - 1310 Horseshoe Bay Estates, Cold Lake

MLS® #A2147668

#### \$399,000

0 Bedroom, 0.00 Bathroom, Land on 0.60 Acres

Horseshoe Bay Estates, Cold Lake, Alberta

Visit REALTOR® website for additional information. Residential lot in the city of Cold Lake Horseshoe Bay Estates subdivision. Great building options with lake access! Lot has had the required geotechnical survey and building set backs completed that is required for building permit, plot plan has been drafted with the potential building envelope identified. Lot dimensions are 25m width at street and 30m width on the lakefront, with a depth of 93m. All services are at the street.

Beautiful location to build your dream home!

MLS® # A2147668 Price \$399,000

Bathrooms 0.00
Acres 0.60
Type Land

Sub-Type Residential Land

Status Active