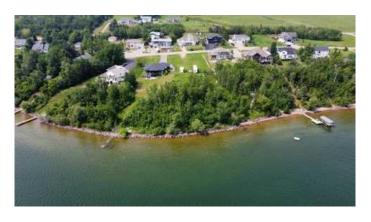

#### \$399,000

0 Bedroom, 0.00 Bathroom, Land on 0.60 Acres

Horseshoe Bay Estates, Cold Lake, Alberta

Visit REALTOR® website for additional information. Residential lot in the city of Cold Lake Horseshoe Bay Estates subdivision. Great building options with lake access! Lot has had the required geotechnical survey and building set backs completed that is required for building permit, plot plan has been drafted with the potential building envelope identified. Lot dimensions are 25m width at street and 30m width on the lakefront, with a depth of 93m. All services are at the street.

Beautiful location to build your dream home!

MLS® # A2147668 Price \$399,000

Bathrooms 0.00
Acres 0.60
Type Land

Sub-Type Residential Land

Status Active