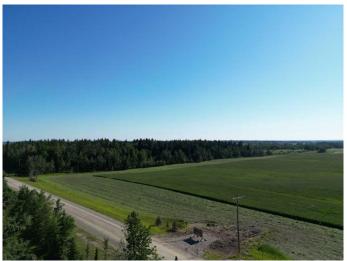

### \$195,000

0 Bedroom, 0.00 Bathroom, Land on 5.00 Acres

NONE, Rural Red Deer County, Alberta

Build your dream home and landscaping on this 5 acre parcel. 2 story building has potential for mountain views. Just off of Highway 587 with very little gravel driving. Close to Eagle hill CO-OP. 5 Acres have been subdivided off of a hay field. Enjoy this quiet location with access to Old's, Sundre or Bowden.