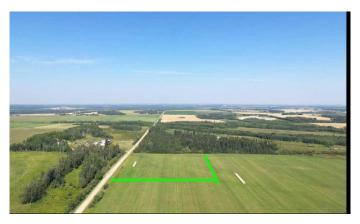

### \$195,000

0 Bedroom, 0.00 Bathroom, Land on 5.00 Acres

NONE, Rural Red Deer County, Alberta

Build your dream home and landscaping on this 5 acre parcel. 2 story building has potential for mountain views. Just off of Highway 587 with very little gravel driving. Close to Eagle hill CO-OP. 5 Acres have been subdivided off of a hay field. Enjoy this quiet location with access to Old's, Sundre or Bowden.