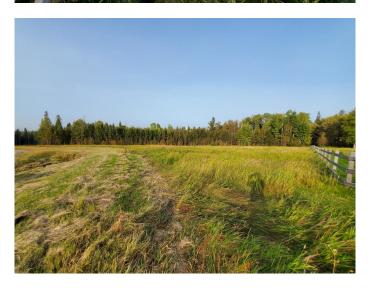

### \$85,000

0 Bedroom, 0.00 Bathroom, Land on 7.68 Acres

NONE, Rural Yellowhead County, Alberta

Beautifully treed high land ready to build your dream executive home. At the end of a cul de sac in Tollerton Hill Estates, this 7.68 acre piece has water well on the lot, and power/gas at the property line.