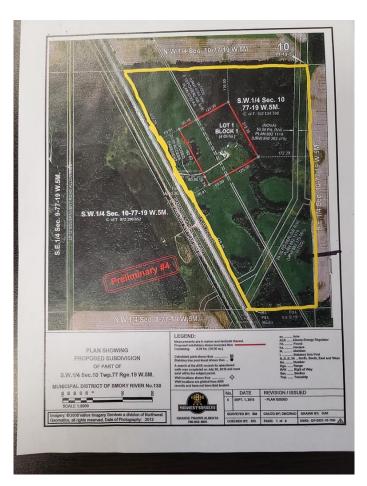

#### \$199,900

0 Bedroom, 0.00 Bathroom, Land on 73.01 Acres

NONE, Rural Smoky River No. 130, M.D. of, Alberta

Land For Sale! Thinking of opening a business that requires amazing Visual and high traffic location or possibly developing a beautiful acreage with your dream home then take a look at this 73.01 partially treed acres along Hwy #2. Located between the Towns of High Prairie and McLennan all amenities are close. Municipal waterline runs through the property as well as gas and power. The lease revenue generated from the Pipeline lease and Power lease totaling aprox. \$2800.00 will help with those annual property taxes. A short drive from Winagami Provincial Park for all you recreation needs. Call today!

## Exterior

Lot Description Triangular Lot