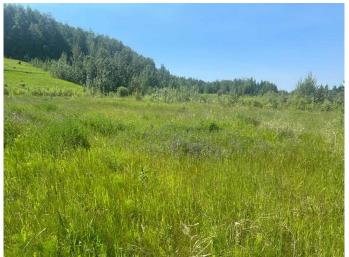

## \$565,500

0 Bedroom, 0.00 Bathroom, Land on 1.01 Acres

NONE, Slave Lake, Alberta

Here you have it, the commercial lot you have been searching for. With frontage onto Highway 2 at the Highway 88 junction this is the first commercial development that you see entering Slave Lake. Neighboring developments include a hotel, major restaurant chain, 2 bulk fuel stations, a ATV dealer, and a car wash. Providing easy access and full exposure to Highway 2 this property is the jewel in availability. It's all here, location, level lot, strong customer draw, and the chance to own it now. Pls check documents section of this listing for zoning and development permissions.

### **Exterior**

Lot Description Cleared, Near Shopping Center, Level, Street Lighting, Open Lot,

Rectangular Lot