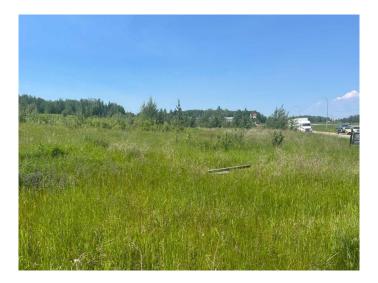

## \$565,500

0 Bedroom, 0.00 Bathroom, Land on 1.01 Acres

NONE, Slave Lake, Alberta

Here you have it, the commercial lot you have been searching for. With frontage onto Highway 2 at the Highway 88 junction this is the first commercial development that you see entering Slave Lake. Neighboring developments include a hotel, major restaurant chain, 2 bulk fuel stations, a ATV dealer, and a car wash. Providing easy access and full exposure to Highway 2 this property is the jewel in availability. It's all here, location, level lot, strong customer draw, and the chance to own it now. Pls check documents section of this listing for zoning and development permissions.

### **Exterior**

Lot Description Cleared, Near Shopping Center, Level, Street Lighting, Open Lot,

Rectangular Lot