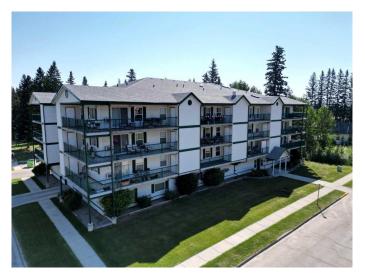

## \$205,000

2 Bedroom, 2.00 Bathroom, 741 sqft Residential on 0.00 Acres

NONE, Edson, Alberta

Beautiful two bedroom, 1.5 bathroom unit. This unit is in excellent condition and features a neutral colour scheme, move in ready. A large west facing deck is the perfect spot to enjoy the late afternoon sun, the deck also boasts two storage units. Large bright kitchen with plenty of cabinet space. In unit laundry room is spacious and offers additional storage. Spruce Terrace Condominium Complex also features heated underground parking, air conditioning, elevator and large common area. Central location close to library, Red Brick Arts Center, Pioneer cabin and so much more.

## **Community Information**

Address 302, 777 48 Street

Subdivision NONE City Edson

County Yellowhead County

Province Alberta
Postal Code T7E 1Z6