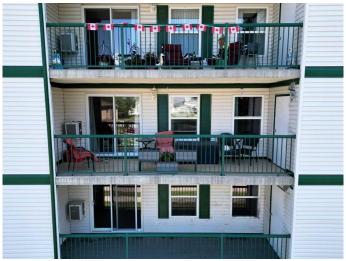

## \$205,000

2 Bedroom, 2.00 Bathroom, 741 sqft Residential on 0.00 Acres

NONE, Edson, Alberta

Beautiful two bedroom, 1.5 bathroom unit. This unit is in excellent condition and features a neutral colour scheme, move in ready. A large west facing deck is the perfect spot to enjoy the late afternoon sun, the deck also boasts two storage units. Large bright kitchen with plenty of cabinet space. In unit laundry room is spacious and offers additional storage. Spruce Terrace Condominium Complex also features heated underground parking, air conditioning, elevator and large common area. Central location close to library, Red Brick Arts Center, Pioneer cabin and so much more.

## **Exterior**

Exterior Features Balcony

Roof Asphalt Shingle

Construction Vinyl Siding