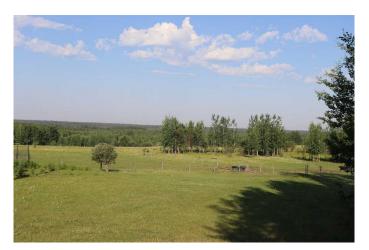

### \$465,000

0 Bedroom, 0.00 Bathroom, Land on 151.02 Acres

NONE, Rural Yellowhead County, Alberta

Property fenced and cross fenced. Power and water well on property. Gas well revenue of \$2,650.00 annually. Property currently used for pasturing cows. Two approaches located on east side and north side of property. Ideal building site. Dug out. There is a about 80 acres cleared and used as grass pasture.