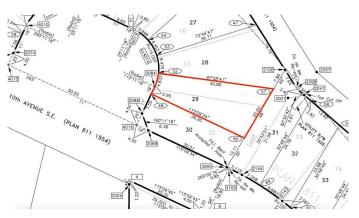

#### \$50,000

0 Bedroom, 0.00 Bathroom, Land on 0.13 Acres

Bankview, Drumheller, Alberta

Residential lots for sale in Drumheller's newest subdivision of Hillsview! All of these lots offer full services including power, water, sewer and natural gas at the lot line. These lots are ready to built on. The neighborhood is surrounded by the badlands and well located to to downtown Drumheller and the Shops on Highway 9 South. There is the option to combine some of these lots to make your lot even bigger! Start getting your new home plans ready for the Hillsview subdivision today! Limited lots available, so come early to get your choice of lots! Buyer must fill out a development permit application sheet as part of the offer outlining what they will build, who their contractor is, and outline the timeline that starts substantial construction within 8 months and completes construction with 24 months. Offers must be left open for 3 weeks from the date submitted.

#### **Community Information**

| Address     | 140 10 Avenue Se |
|-------------|------------------|
| Subdivision | Bankview         |
| City        | Drumheller       |
| County      | Drumheller       |
| Province    | Alberta          |
| Postal Code | T0J 0Y6          |