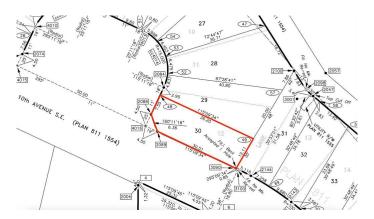

### \$48,750

0 Bedroom, 0.00 Bathroom, Land on 0.11 Acres

Bankview, Drumheller, Alberta

Residential lots for sale in Drumheller's newest subdivision of Hillsview! All of these lots offer full services including power, water, sewer and natural gas at the lot line. These lots are ready to built on. The neighborhood is surrounded by the badlands and well located to to downtown Drumheller and the Shops on Highway 9 South. There is the option to combine some of these lots to make your lot even bigger! Start getting your new home plans ready for the Hillsview subdivision today! Limited lots available, so come early to get your choice of lots! Buyer must fill out a development permit application sheet as part of the offer outlining what they will build, who their contractor is, and outline the timeline that starts substantial construction within 8 months and completes construction with 24 months. Offers must be left open for 3 weeks from the date submitted.

### **Community Information**

Address 144 10 Avenue Se

Subdivision Bankview

City Drumheller

County Drumheller

Province Alberta

Postal Code T0J 0Y6