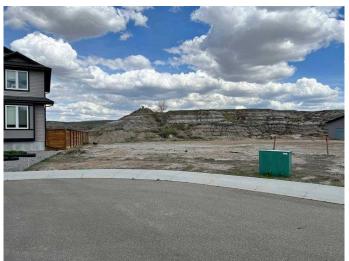

### \$48,750

0 Bedroom, 0.00 Bathroom, Land on 0.11 Acres

Bankview, Drumheller, Alberta

Residential lots for sale in Drumheller's newest subdivision of Hillsview! All of these lots offer full services including power, water, sewer and natural gas at the lot line. These lots are ready to built on. The neighborhood is surrounded by the badlands and well located to to downtown Drumheller and the Shops on Highway 9 South. There is the option to combine some of these lots to make your lot even bigger! Start getting your new home plans ready for the Hillsview subdivision today! Limited lots available, so come early to get your choice of lots! Buyer must fill out a development permit application sheet as part of the offer outlining what they will build, who their contractor is, and outline the timeline that starts substantial construction within 8 months and completes construction with 24 months. Offers must be left open for 3 weeks from the date submitted.