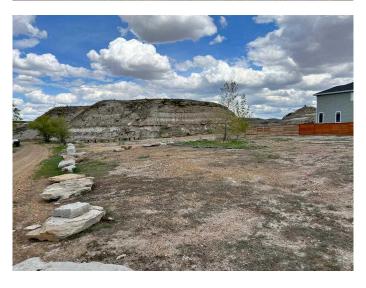

### \$48,750

0 Bedroom, 0.00 Bathroom, Land on 0.11 Acres

Bankview, Drumheller, Alberta

Residential lots for sale in Drumheller's newest subdivision of Hillsview! All of these lots offer full services including power, water, sewer and natural gas at the lot line. These lots are ready to built on. The neighborhood is surrounded by the badlands and well located to to downtown Drumheller and the Shops on Highway 9 South. There is the option to combine some of these lots to make your lot even bigger! Start getting your new home plans ready for the Hillsview subdivision today! Limited lots available, so come early to get your choice of lots! Buyer must fill out a development permit application sheet as part of the offer outlining what they will build, who their contractor is, and outline the timeline that starts substantial construction within 8 months and completes construction with 24 months. Offers must be left open for 3 weeks from the date submitted.