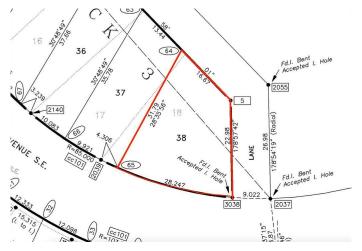

### \$64,500

0 Bedroom, 0.00 Bathroom, Land on 0.15 Acres

Bankview, Drumheller, Alberta

Residential lots for sale in Drumheller's newest subdivision of Hillsview! All of these lots offer full services including power, water, sewer and natural gas at the lot line. These lots are ready to built on. The neighborhood is surrounded by the badlands and well located to to downtown Drumheller and the Shops on Highway 9 South. There is the option to combine some of these lots to make your lot even bigger! Start getting your new home plans ready for the Hillsview subdivision today! Limited lots available, so come early to get your choice of lots! Buyer must fill out a development permit application sheet as part of the offer outlining what they will build, who their contractor is, and outline the timeline that starts substantial construction within 8 months and completes construction with 24 months. Offers must be left open for 3 weeks from the date submitted.

### **Community Information**

Address 176 10 Avenue Se

Subdivision Bankview

City Drumheller

County Drumheller

Province Alberta

Postal Code T0J 0Y6