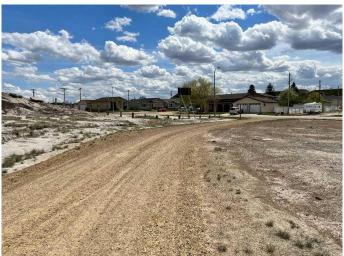

#### \$48,000

0 Bedroom, 0.00 Bathroom, Land on 0.11 Acres

Bankview, Drumheller, Alberta

Residential lots for sale in Drumheller's newest subdivision of Hillsview! All of these lots offer full services including power, water, sewer and natural gas at the lot line. These lots are ready to built on. The neighborhood is surrounded by the badlands and well located to to downtown Drumheller and the Shops on Highway 9 South. There is the option to combine some of these lots to make your lot even bigger! Start getting your new home plans ready for the Hillsview subdivision today! Limited lots available, so come early to get your choice of lots! Buyer must fill out a development permit application sheet as part of the offer outlining what they will build, who their contractor is, and outline the timeline that starts substantial construction within 8 months and completes construction with 24 months. Offers must be left open for 3 weeks from the date submitted.