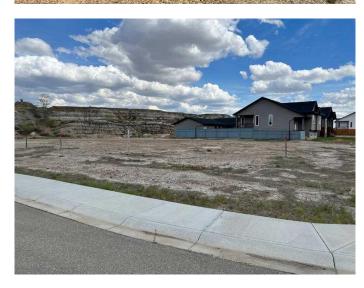

#### \$48,000

0 Bedroom, 0.00 Bathroom, Land on 0.11 Acres

Bankview, Drumheller, Alberta

Residential lots for sale in Drumheller's newest subdivision of Hillsview! All of these lots offer full services including power, water, sewer and natural gas at the lot line. These lots are ready to built on. The neighborhood is surrounded by the badlands and well located to to downtown Drumheller and the Shops on Highway 9 South. There is the option to combine some of these lots to make your lot even bigger! Start getting your new home plans ready for the Hillsview subdivision today! Limited lots available, so come early to get your choice of lots! Buyer must fill out a development permit application sheet as part of the offer outlining what they will build, who their contractor is, and outline the timeline that starts substantial construction within 8 months and completes construction with 24 months. Offers must be left open for 3 weeks from the date submitted.