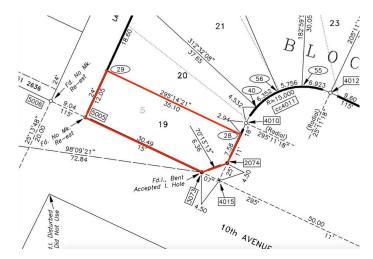

#### **Community Information**

Address 100 10 Avenue Se

Subdivision Bankview

City Drumheller

County Drumheller

Province Alberta

Postal Code T0J 0Y6

#### **Additional Information**

Date Listed July 11th, 2024

Days on Market 388
Zoning ND