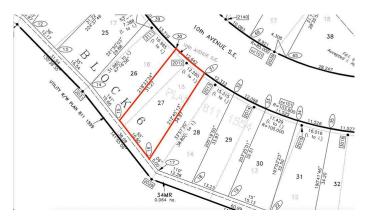

### **Community Information**

Address 169 10 Avenue Se

Subdivision Bankview

City Drumheller

County Drumheller

Province Alberta

Postal Code T0J 0Y6

#### **Additional Information**

Date Listed July 17th, 2024

Days on Market 324

Zoning ND