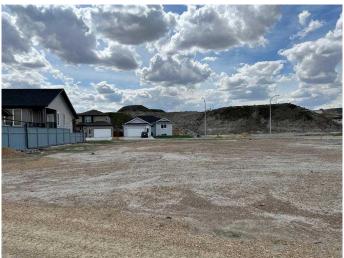

#### \$52,700

0 Bedroom, 0.00 Bathroom, Land on 0.12 Acres

Bankview, Drumheller, Alberta

Residential lots for sale in Drumheller's newest subdivision of Hillsview! All of these lots offer full services including power, water, sewer and natural gas at the lot line. These lots are ready to built on. The neighborhood is surrounded by the badlands and well located to to downtown Drumheller and the Shops on Highway 9 South. There is the option to combine some of these lots to make your lot even bigger! Start getting your new home plans ready for the Hillsview subdivision today! Limited lots available, so come early to get your choice of lots! Buyer must fill out a development permit application sheet as part of the offer outlining what they will build, who their contractor is, and outline the timeline that starts substantial construction within 8 months and completes construction with 24 months. Offers must be left open for 3 weeks from the date submitted.