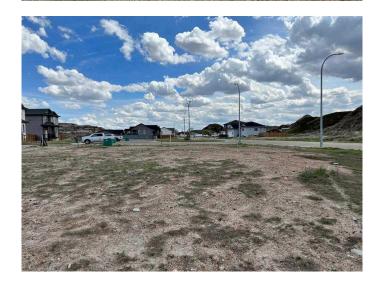

#### \$52,700

0 Bedroom, 0.00 Bathroom, Land on 0.12 Acres

Bankview, Drumheller, Alberta

Residential lots for sale in Drumheller's newest subdivision of Hillsview! All of these lots offer full services including power, water, sewer and natural gas at the lot line. These lots are ready to built on. The neighborhood is surrounded by the badlands and well located to to downtown Drumheller and the Shops on Highway 9 South. There is the option to combine some of these lots to make your lot even bigger! Start getting your new home plans ready for the Hillsview subdivision today! Limited lots available, so come early to get your choice of lots! Buyer must fill out a development permit application sheet as part of the offer outlining what they will build, who their contractor is, and outline the timeline that starts substantial construction within 8 months and completes construction with 24 months. Offers must be left open for 3 weeks from the date submitted.