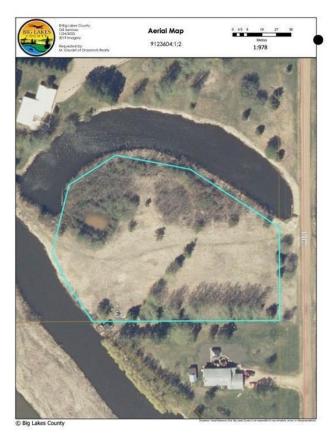

#### \$59,900

0 Bedroom, 0.00 Bathroom, Land on 2.87 Acres

NONE, High Prairie, Alberta

2.87 acres a few minutes north of High Prairie on Range Road 171 where municipal water is available, power and natural gas. Be close to the West Prairie River and have close access to the Jack Pines. Call Text or email today to find out how you can purchase the property for your dream home build.

### **Community Information**

Address Range Road 171 Township 7

Subdivision NONE

City High Prairie

County Big Lakes County

Province Alberta

Postal Code T0G 1E0