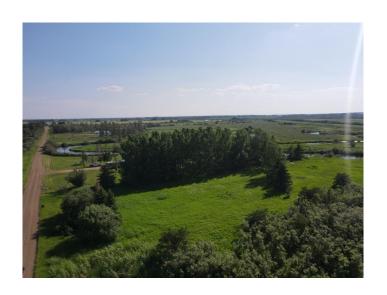

#### \$59,900

0 Bedroom, 0.00 Bathroom, Land on 2.87 Acres

NONE, High Prairie, Alberta

2.87 acres a few minutes north of High Prairie on Range Road 171 where municipal water is available, power and natural gas. Be close to the West Prairie River and have close access to the Jack Pines. Call Text or email today to find out how you can purchase the property for your dream home build.