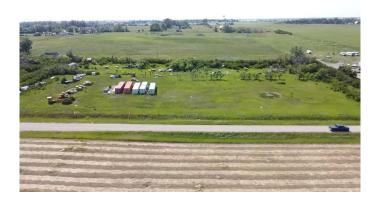

### \$300,000

0 Bedroom, 0.00 Bathroom, Land on 5.04 Acres

NONE, Rural Wheatland County, Alberta

Unique opportunity to own 5.04 Acres just minutes east of Gleichen in Wheatland County. Great location close to town and only 350 meters of gravel road from the paved highway. Property has electricity running to the garage already with gas close by. AG zoning so the possibilities are endless. Car's and metal are being cleaned up with the option to keep the sea can containers if interested. Price is plus GST