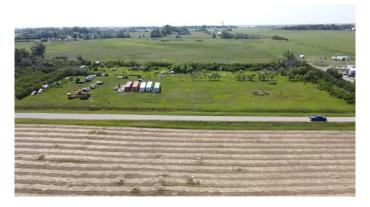

### \$300,000

0 Bedroom, 0.00 Bathroom, Land on 5.04 Acres

NONE, Rural Wheatland County, Alberta

Unique opportunity to own 5.04 Acres just minutes east of Gleichen in Wheatland County. Great location close to town and only 350 meters of gravel road from the paved highway. Property has electricity running to the garage already with gas close by. AG zoning so the possibilities are endless. Car's and metal are being cleaned up with the option to keep the sea can containers if interested. Price is plus GST