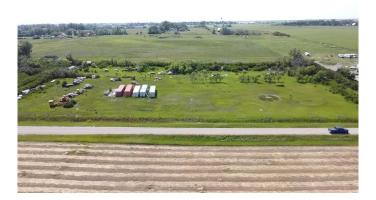

### \$300,000

0 Bedroom, 0.00 Bathroom, Land on 5.04 Acres

NONE, Rural Wheatland County, Alberta

Unique opportunity to own 5.04 Acres just minutes east of Gleichen in Wheatland County. Great location close to town and only 350 meters of gravel road from the paved highway. Property has electricity running to the garage already with gas close by. AG zoning so the possibilities are endless. Car's and metal are being cleaned up with the option to keep the sea can containers if interested. Price is plus GST