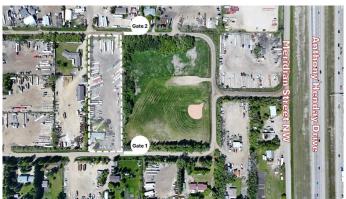

# \$2,200,000

0 Bedroom, 0.00 Bathroom, Land on 2.99 Acres

Maple Ridge Industrial, Edmonton, Alberta

Prime Industrial Property in Maple Ridge
Situated on approximately 3 acres in the
Maple Ridge Industrial area, this property
offers unparalleled access and convenience.
The site is situated on a loop which allows two
entry/exit gates, enabling efficient
drive-through capabilities for seamless
operations.

• Secure Parking: Dedicated and fenced employee parking provides security and ease of access.

Strategic Location

• Excellent Connectivity: The property boasts easy access to major highways, including Anthony Henday Drive, Whitemud Drive, Sherwood Park Freeway, and 17 Street, facilitating smooth logistics and transportation. Versatile Garage Space

# **Community Information**

Address 504 65 Avenue Nw

Subdivision Maple Ridge Industrial

City Edmonton
County Edmonton
Province Alberta

Postal Code T6P 1S8