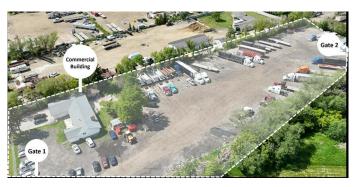

# \$2,200,000

0 Bedroom, 0.00 Bathroom, Land on 2.99 Acres

Maple Ridge Industrial, Edmonton, Alberta

Prime Industrial Property in Maple Ridge
Situated on approximately 3 acres in the
Maple Ridge Industrial area, this property
offers unparalleled access and convenience.
The site is situated on a loop which allows two
entry/exit gates, enabling efficient
drive-through capabilities for seamless
operations.

Renovated Office Building

• Modern Facilities: Recently renovated, the office building includes multiple offices, staff area, kitchen, and two washrooms, ensuring comfort and convenience for you and your team.

• Secure Parking: Dedicated and fenced employee parking provides security and ease of access.

Strategic Location

• Excellent Connectivity: The property boasts easy access to major highways, including Anthony Henday Drive, Whitemud Drive, Sherwood Park Freeway, and 17 Street, facilitating smooth logistics and transportation. Versatile Garage Space

• Ample Storage: Attached to the office building is an approximately (23x44) 1,000 sq. ft. recently painted garage, equipped with heating for all your storage needs.

• Additional Parking: The large outside garage pad can accommodate up to 4 vehicles, providing extra parking for owners and employees.

Income-Generating Potential

• Current Revenue: The property currently

rents out 15-20 semi-truck parking spaces on a month-to-month basis, offering additional income.

• Expansion Opportunity: With the capacity to park 50-70 semi-trucks on site, there is significant potential for increased revenue. This property is ideal for businesses or owner/user seeking a well-connected, versatile, and income-generating industrial space. Don't miss the opportunity to capitalize on this prime location.