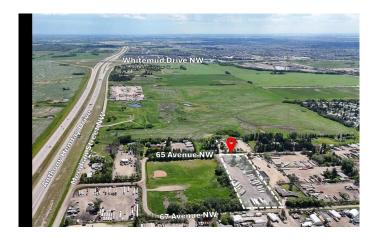

# \$2,200,000

0 Bedroom, 0.00 Bathroom, Land on 2.99 Acres

Maple Ridge Industrial, Edmonton, Alberta

Prime Industrial Property in Maple Ridge
Situated on approximately 3 acres in the
Maple Ridge Industrial area, this property
offers unparalleled access and convenience.
The site is situated on a loop which allows two
entry/exit gates, enabling efficient
drive-through capabilities for seamless
operations.

• Secure Parking: Dedicated and fenced employee parking provides security and ease of access.

Strategic Location

• Excellent Connectivity: The property boasts easy access to major highways, including Anthony Henday Drive, Whitemud Drive, Sherwood Park Freeway, and 17 Street, facilitating smooth logistics and transportation. Versatile Garage Space

# **Community Information**

Address 504 65 Avenue Nw

Subdivision Maple Ridge Industrial

City Edmonton
County Edmonton
Province Alberta

Postal Code T6P 1S8