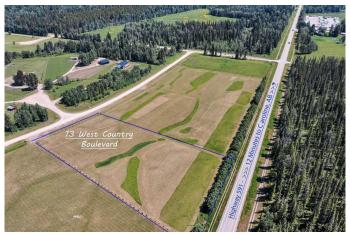

#### \$162,000

0 Bedroom, 0.00 Bathroom, Land on 2.51 Acres

West Country Estates, Rural Clearwater County, Alberta

Visit REALTOR® website for additional information. Welcome to West Country Estates ~ 13 West Country Boulevard has just over 2.5 acres, with electricity & power to the property boundary. The perfect spot for your dream home or getaway. This development is minutes from the Clearwater River & Phyllis Lake. There are numerous other lakes nearby (Burntstick Lake, Birch Lake, Beaver Lake, Swan Lake, Cow lake). Alford Creek runs along the north edge of the subdivision. Situated just off of pavement, 12 minutes West of Caroline, AB - this is truly a nature lover's paradise! Covenants are in place to ensure a quality community (Conventional homes only).

### **Community Information**

Address 13 West Country Boulevard

Subdivision West Country Estates

City Rural Clearwater County

County Clearwater County

Province Alberta
Postal Code T4T 2A3