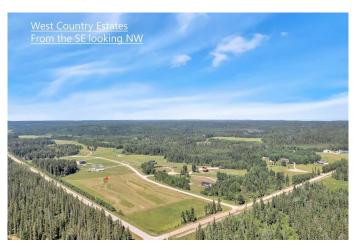

#### \$162,000

0 Bedroom, 0.00 Bathroom, Land on 2.51 Acres

West Country Estates, Rural Clearwater County, Alberta

Visit REALTOR® website for additional information. Welcome to West Country Estates ~ 13 West Country Boulevard has just over 2.5 acres, with electricity & power to the property boundary. The perfect spot for your dream home or getaway. This development is minutes from the Clearwater River & Phyllis Lake. There are numerous other lakes nearby (Burntstick Lake, Birch Lake, Beaver Lake, Swan Lake, Cow lake). Alford Creek runs along the north edge of the subdivision. Situated just off of pavement, 12 minutes West of Caroline, AB - this is truly a nature lover's paradise! Covenants are in place to ensure a quality community (Conventional homes only).

### **Community Information**

Address 13 West Country Boulevard

Subdivision West Country Estates

City Rural Clearwater County

County Clearwater County

Province Alberta
Postal Code T4T 2A3