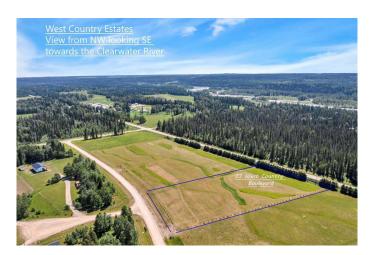

#### \$162,000

0 Bedroom, 0.00 Bathroom, Land on 2.51 Acres

West Country Estates, Rural Clearwater County, Alberta

Visit REALTOR® website for additional information. Welcome to West Country Estates ~ 13 West Country Boulevard has just over 2.5 acres, with electricity & power to the property boundary. The perfect spot for your dream home or getaway. This development is minutes from the Clearwater River & Phyllis Lake. There are numerous other lakes nearby (Burntstick Lake, Birch Lake, Beaver Lake, Swan Lake, Cow lake). Alford Creek runs along the north edge of the subdivision. Situated just off of pavement, 12 minutes West of Caroline, AB - this is truly a nature lover's paradise! Covenants are in place to ensure a quality community (Conventional homes only).

### **Community Information**

Address 13 West Country Boulevard

Subdivision West Country Estates

City Rural Clearwater County

County Clearwater County

Province Alberta
Postal Code T4T 2A3