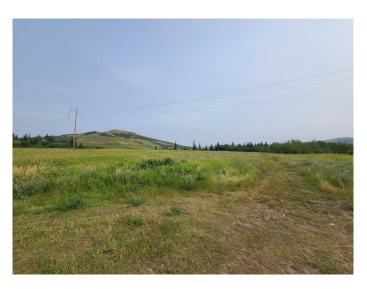

#### \$135,000

0 Bedroom, 0.00 Bathroom, Land on 1.31 Acres

Shaftesbury Estates, Peace River, Alberta

This is a great parcel of land in a desired subdivision with part of the property directly adjacent the river allowing for some great views. At 1.31 acres, this parcel is potentially divided into three lots allowing you flexibility to develop. Or get ambitious and develop this 1.31 acres with the adjacent 8.67 acres that is listed separately. Services are in the vicinity and so you could get going right away. Call to find out more!