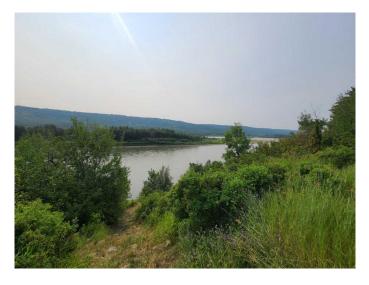

#### \$135,000

0 Bedroom, 0.00 Bathroom, Land on 1.31 Acres

Shaftesbury Estates, Peace River, Alberta

This is a great parcel of land in a desired subdivision with part of the property directly adjacent the river allowing for some great views. At 1.31 acres, this parcel is potentially divided into three lots allowing you flexibility to develop. Or get ambitious and develop this 1.31 acres with the adjacent 8.67 acres that is listed separately. Services are in the vicinity and so you could get going right away. Call to find out more!