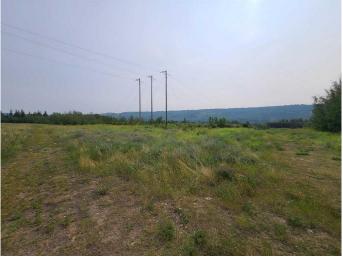

#### \$135,000

0 Bedroom, 0.00 Bathroom, Land on 1.31 Acres

Shaftesbury Estates, Peace River, Alberta

This is a great parcel of land in a desired subdivision with part of the property directly adjacent the river allowing for some great views. At 1.31 acres, this parcel is potentially divided into three lots allowing you flexibility to develop. Or get ambitious and develop this 1.31 acres with the adjacent 8.67 acres that is listed separately. Services are in the vicinity and so you could get going right away. Call to find out more!