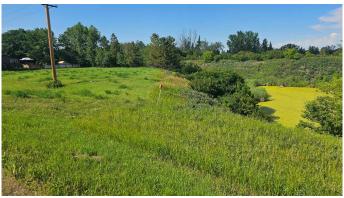

### \$21,000

0 Bedroom, 0.00 Bathroom, Land on 0.98 Acres

NONE, Castor, Alberta

Looking for highway property near the main entrance of Castor? Well here it is, located on the north side of highway 12 and is directly across from the local motel. The town creek goes through the property, with approximately 20 feet of land on the east side. This property may be ideal for the investor needing some land in Castor for either a commercial build or a residential build. No utilities on property. Frontage is 330 ft by depth of 130 ft. Zoned Highway Commercial. Seller will not finance buyer.