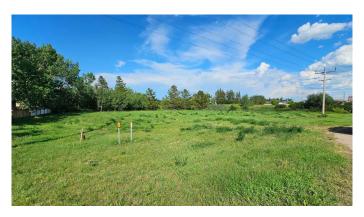

### \$21,000

0 Bedroom, 0.00 Bathroom, Land on 0.98 Acres

NONE, Castor, Alberta

Looking for highway property near the main entrance of Castor? Well here it is, located on the north side of highway 12 and is directly across from the local motel. The town creek goes through the property, with approximately 20 feet of land on the east side. This property may be ideal for the investor needing some land in Castor for either a commercial build or a residential build. No utilities on property. Frontage is 330 ft by depth of 130 ft. Zoned Highway Commercial. Seller will not finance buyer.