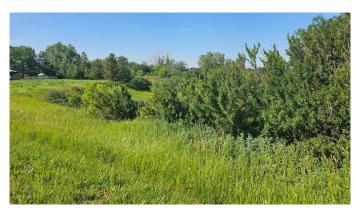

### \$21,000

0 Bedroom, 0.00 Bathroom, Land on 0.98 Acres

NONE, Castor, Alberta

Looking for highway property near the main entrance of Castor? Well here it is, located on the north side of highway 12 and is directly across from the local motel. The town creek goes through the property, with approximately 20 feet of land on the east side. This property may be ideal for the investor needing some land in Castor for either a commercial build or a residential build. No utilities on property. Frontage is 330 ft by depth of 130 ft. Zoned Highway Commercial. Seller will not finance buyer.