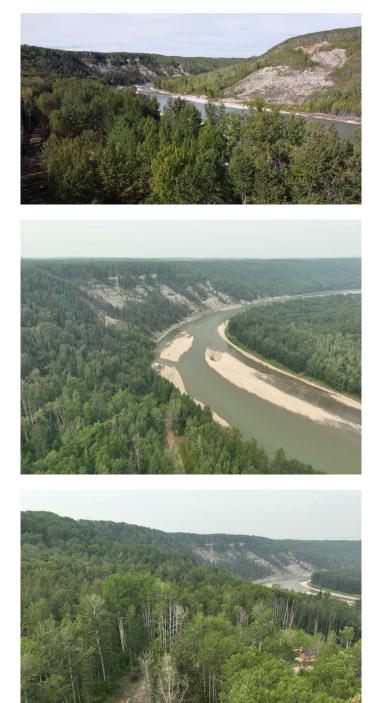

#### \$162,500

0 Bedroom, 0.00 Bathroom, Land on 1.49 Acres

NONE, Rural Grande Prairie No. 1, County of, Alberta

Welcome to a true paradise on the Wapiti River Banks, where Lot #14 awaits you. This picturesque and heavily treed recreational lot sprawling over 1.5 acres boasts stunning elevated views overlooking the lush Wapiti River valley. The native trees and shrubs provide a natural canopy, creating a serene and tranquil ambience.

This is a one-of-a-kind opportunity to own land in the best and only available subdivision on the Wapiti River. This vibrant community offers an array of outdoor activities that include river boating, fishing, kayaking, hiking, or just relaxing around the campfire with family and friends. The location is ideal, only one hour away from Grande Prairie and 25 minutes from Beaverlodge.

With power to the property line in place, you can have all the conveniences of a modern, rural setting. Lot #14 is ready to be developed into a fabulous campsite, a dream cabin, or an idyllic year-round escape with all-weather access.