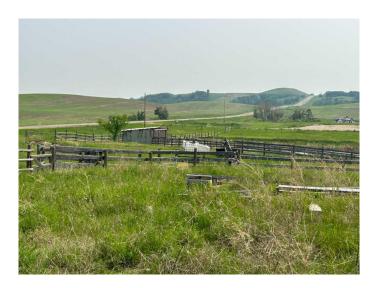

#### \$89,900

0 Bedroom, 0.00 Bathroom, Land on 3.76 Acres

NONE, Rural, Saskatchewan

Just south of Hillmond is 3.76 acres of land which would be a great spot for your acreage. With existing fences and corrals, animals would work nicely on this rolling pasture attached to a waterbody to the South. Power has been ran onto the property with a panel box up near the septic tank. There is already a new septic tank and newly well drilled which is housed inside of a powered pump shack. Come enjoy the prairie views and make this one home.