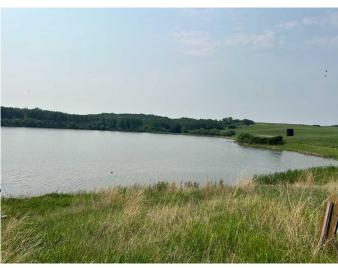

#### \$89,900

0 Bedroom, 0.00 Bathroom, Land on 3.76 Acres

NONE, Rural, Saskatchewan

Just south of Hillmond is 3.76 acres of land which would be a great spot for your acreage. With existing fences and corrals, animals would work nicely on this rolling pasture attached to a waterbody to the South. Power has been ran onto the property with a panel box up near the septic tank. There is already a new septic tank and newly well drilled which is housed inside of a powered pump shack. Come enjoy the prairie views and make this one home.