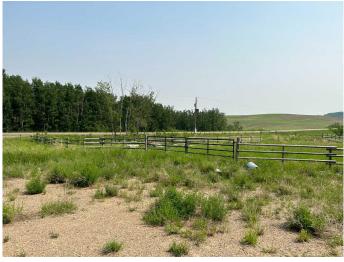

#### \$89,900

0 Bedroom, 0.00 Bathroom, Land on 3.76 Acres

NONE, Rural, Saskatchewan

Just south of Hillmond is 3.76 acres of land which would be a great spot for your acreage. With existing fences and corrals, animals would work nicely on this rolling pasture attached to a waterbody to the South. Power has been ran onto the property with a panel box up near the septic tank. There is already a new septic tank and newly well drilled which is housed inside of a powered pump shack. Come enjoy the prairie views and make this one home.