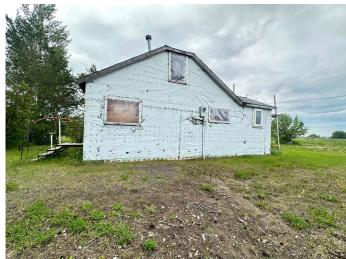

### \$30,000

1 Bedroom, 1.00 Bathroom, 1,602 sqft Residential on 0.21 Acres

NONE, Waseca, Saskatchewan

Build in the Village of Waseca. House is sold 'As is" with no warranties or representation. Rebuild the house that is on the lot or build new. This lot is ready with all utilities

#### **Exterior**

Exterior Features None
Lot Description City Lot

Roof Asphalt Shingle

Construction See Remarks, Unknown

Foundation See Remarks