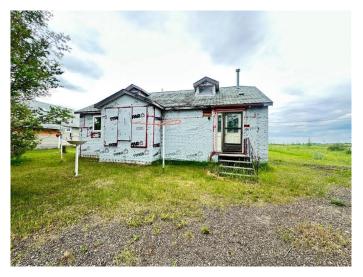

### \$30,000

1 Bedroom, 1.00 Bathroom, 1,602 sqft Residential on 0.21 Acres

NONE, Waseca, Saskatchewan

Build in the Village of Waseca. House is sold 'As is" with no warranties or representation. Rebuild the house that is on the lot or build new. This lot is ready with all utilities

#### **Exterior**

Exterior Features None
Lot Description City Lot

Roof Asphalt Shingle

Construction See Remarks, Unknown

Foundation See Remarks