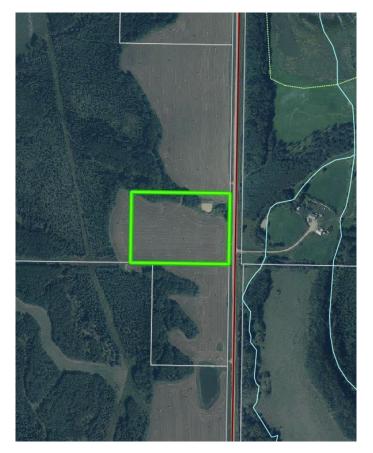

# \$78,500 - 67276 Rge Rd 151 Road, Lac La Biche

MLS® #A2153032

### \$78,500

0 Bedroom, 0.00 Bathroom, Land on 10.21 Acres

NONE, Lac La Biche, Alberta

Private, newly subdivided acreage. Quiet setting less than ten minutes to Lac La Biche and less than fifteen minutes to Plamondon. 10.2 acres of deeded land, approach and building site ready for you to plan and build your dream home. Partially cleared, call today for more information.

## **Community Information**

Address 67276 Rge Rd 151 Road

Subdivision NONE

City Lac La Biche

County Lac La Biche County

Province Alberta
Postal Code T0A 2C2