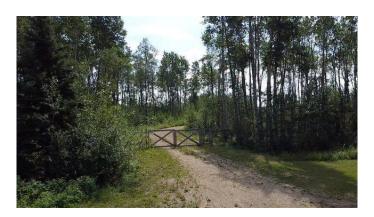

### \$98,500

0 Bedroom, 0.00 Bathroom, Land on 2.99 Acres

NONE, Rural Northern Lights, County of, Alberta

Looking for a 3 acre property that is ready to build your dream home on ? look no further this property is located North of Grimshaw just off HY 35 and is waiting for you! This property is fully fenced and gated with gravel driveway leading up to a already cleared area that is waiting for you to build. The property already has power on the property and a well dug which is on the Grimshaw aquifer. The land also comes with a shed, tons of trees, some fruit trees and a beautiful view. Don't miss out on this perfect property and call today!