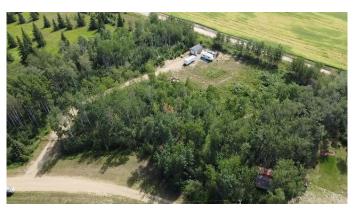

### \$98,500

0 Bedroom, 0.00 Bathroom, Land on 2.99 Acres

NONE, Rural Northern Lights, County of, Alberta

Looking for a 3 acre property that is ready to build your dream home on ? look no further this property is located North of Grimshaw just off HY 35 and is waiting for you! This property is fully fenced and gated with gravel driveway leading up to a already cleared area that is waiting for you to build. The property already has power on the property and a well dug which is on the Grimshaw aquifer. The land also comes with a shed, tons of trees, some fruit trees and a beautiful view. Don't miss out on this perfect property and call today!