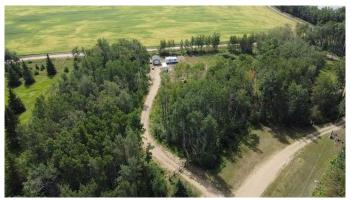

### \$98,500

0 Bedroom, 0.00 Bathroom, Land on 2.99 Acres

NONE, Rural Northern Lights, County of, Alberta

Looking for a 3 acre property that is ready to build your dream home on ? look no further this property is located North of Grimshaw just off HY 35 and is waiting for you! This property is fully fenced and gated with gravel driveway leading up to a already cleared area that is waiting for you to build. The property already has power on the property and a well dug which is on the Grimshaw aquifer. The land also comes with a shed, tons of trees, some fruit trees and a beautiful view. Don't miss out on this perfect property and call today!