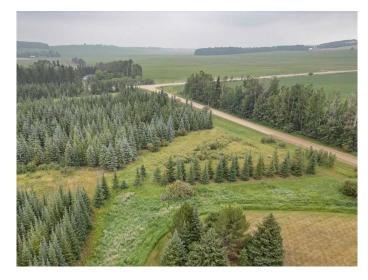

#### \$99,900

0 Bedroom, 0.00 Bathroom, Land on 4.32 Acres

NONE, Rural Ponoka County, Alberta

This beautiful Acreage parcel was once part of a Tree Farm, creating an awesome canvas for someone to build their dream home! 4.32 Acres in a great location, just off of pavement, and close to Rimbey! This parcel does have some building restrictions (see restrictive covenant in supplements), such as no Mobile homes, however the trees provide plenty of privacy!