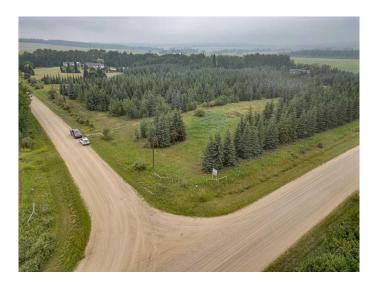

#### \$99,900

0 Bedroom, 0.00 Bathroom, Land on 4.32 Acres

NONE, Rural Ponoka County, Alberta

This beautiful Acreage parcel was once part of a Tree Farm, creating an awesome canvas for someone to build their dream home! 4.32 Acres in a great location, just off of pavement, and close to Rimbey! This parcel does have some building restrictions (see restrictive covenant in supplements), such as no Mobile homes, however the trees provide plenty of privacy!