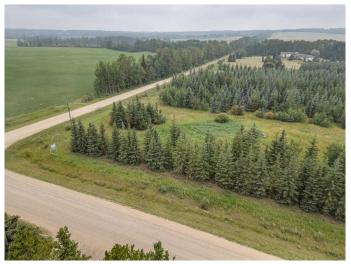

#### \$99,900

0 Bedroom, 0.00 Bathroom, Land on 4.32 Acres

NONE, Rural Ponoka County, Alberta

This beautiful Acreage parcel was once part of a Tree Farm, creating an awesome canvas for someone to build their dream home! 4.32 Acres in a great location, just off of pavement, and close to Rimbey! This parcel does have some building restrictions (see restrictive covenant in supplements), such as no Mobile homes, however the trees provide plenty of privacy!