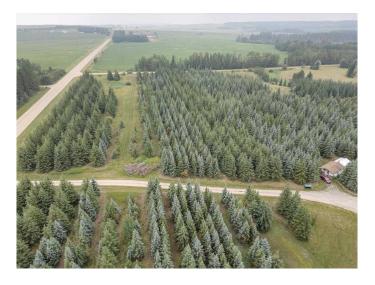

#### \$109,900

0 Bedroom, 0.00 Bathroom, Land on 4.35 Acres

NONE, Rural Ponoka County, Alberta

This beautiful Acreage parcel was once part of a Tree Farm, creating an awesome canvas for someone to build their dream home! 4.35 Acres in a great location, just off of pavement, and close to Rimbey! This parcel does have some building restrictions (see restrictive covenant in supplements), such as no Mobile homes, however the trees provide plenty of privacy!