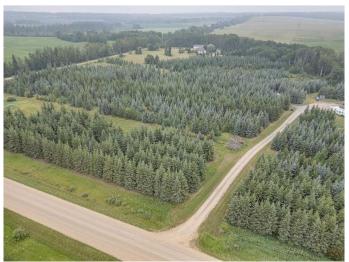

#### \$109,900

0 Bedroom, 0.00 Bathroom, Land on 4.35 Acres

NONE, Rural Ponoka County, Alberta

This beautiful Acreage parcel was once part of a Tree Farm, creating an awesome canvas for someone to build their dream home! 4.35 Acres in a great location, just off of pavement, and close to Rimbey! This parcel does have some building restrictions (see restrictive covenant in supplements), such as no Mobile homes, however the trees provide plenty of privacy!