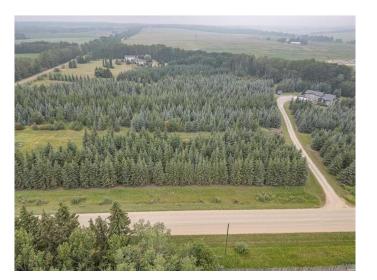

#### \$109,900

0 Bedroom, 0.00 Bathroom, Land on 4.35 Acres

NONE, Rural Ponoka County, Alberta

This beautiful Acreage parcel was once part of a Tree Farm, creating an awesome canvas for someone to build their dream home! 4.35 Acres in a great location, just off of pavement, and close to Rimbey! This parcel does have some building restrictions (see restrictive covenant in supplements), such as no Mobile homes, however the trees provide plenty of privacy!